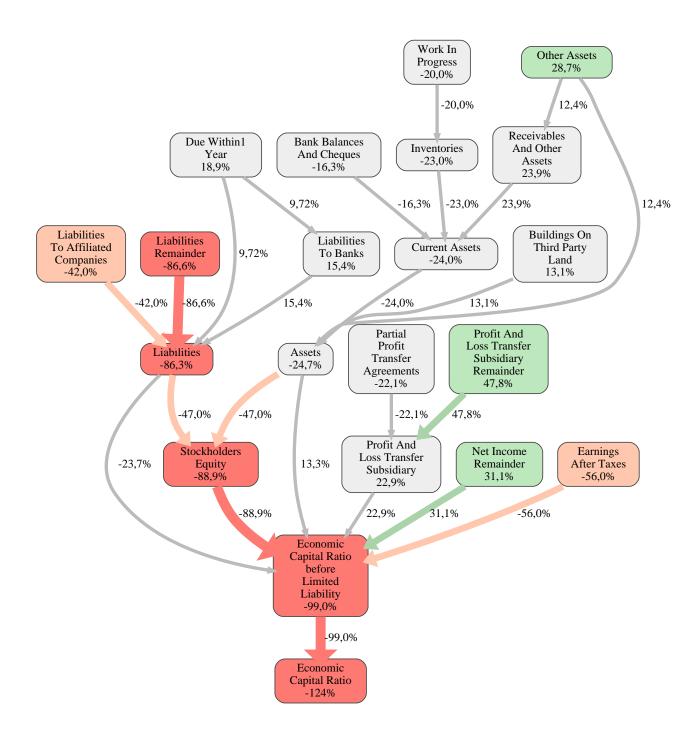

The greatest strength of Ortwin Goldbeck Holding SE compared to the market average is the variable Profit And Loss Transfer Subsidiary Remainder, increasing the Economic Capital Ratio by 48% points. The greatest weakness of Ortwin Goldbeck Holding SE is the variable Stockholders Equity, reducing the Economic Capital Ratio by 89% points.

The company's Economic Capital Ratio, given in the ranking table, is 172%, being 124% points below the market average of 296%.

| Input Variable                                           | Value in<br>TEUR |
|----------------------------------------------------------|------------------|
| And Land Rights With Buildings Under Construction        | 0                |
| Assets Remainder                                         | 0                |
| Bank Balances And Cheques                                | 7.714            |
| Bonds                                                    | 0                |
| Buildings On Third Party Land                            | 21.994           |
| Completed                                                | 0                |
| Computer Software                                        | 0                |
| Concessions                                              | 0                |
| Construction Preparatory Costs                           | 0                |
| Contracted Construction In Progress                      | 0                |
| Current Assets Remainder                                 | 0,000010         |
| Deferred Tax Assets                                      | 0                |
| Deficit Not Covered By Equity                            | 0                |
| Due After More Than5 Years                               | 0                |
| Due Between1 And5 Years                                  | 0                |
| Due Within1 Year                                         | 0                |
| Earnings After Taxes                                     | 0                |
| Eceivables From Care                                     | 0                |
| Excess Of Plan Assets Over Pension Liability             | 0                |
| Expenses For The Cession Of Profit Participation Capital | 0                |
| Finished Goods                                           | 0                |
| Fixed Assets Remainder                                   | 0,000010         |
| From Capital Lease Contracts                             | 0                |
| Goodwill                                                 | 0                |
| Income From Change In Deferred Taxes                     | 0                |
| Income From Loss Absorption                              | 0                |
| Industrial Rights                                        | 0                |
| Intangible Fixed Assets Remainder                        | 0                |