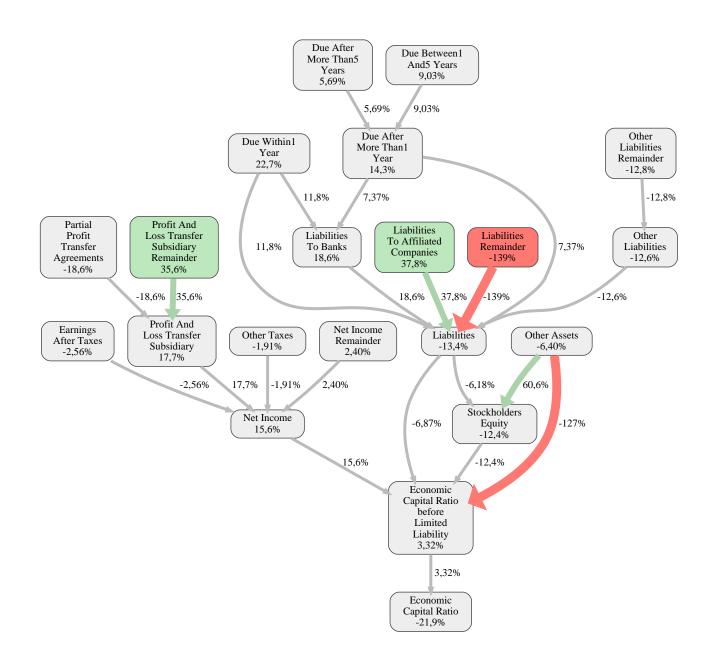

The greatest strength of ANES Bauausführungen Berlin GmbH compared to the market average is the variable Liabilities To Affiliated Companies, increasing the Economic Capital Ratio by 38% points. The greatest weakness of ANES Bauausführungen Berlin GmbH is the variable Liabilities Remainder, reducing the Economic Capital Ratio by 139% points.