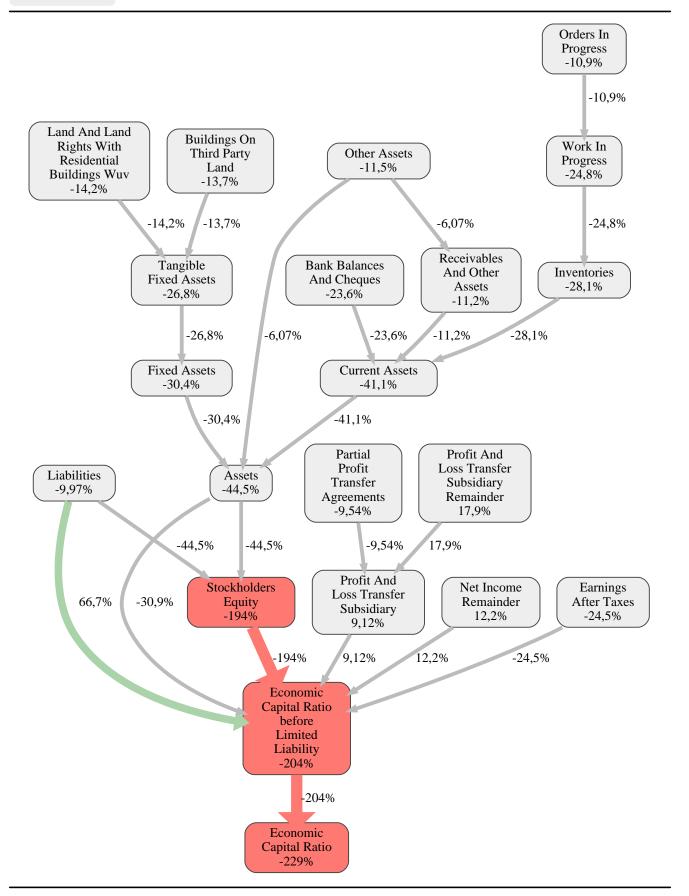

## Bauunternehmung Peter Igl GmbH Rank 110 of 113

Bauunternehmung Peter Igl

The relative strengths and weaknesses of Bauunternehmung Peter Igl GmbH are analyzed with respect to the market average, including all of its competitors. We analyzed all variables having an effect on the Economic Capital Ratio.

The greatest strength of Bauunternehmung Peter Igl GmbH compared to the market average is the variable Profit And Loss Transfer Subsidiary Remainder, increasing the Economic Capital Ratio by 18% points. The greatest weakness of Bauunternehmung Peter Igl GmbH is the variable Stockholders Equity, reducing the Economic Capital Ratio by 194% points.

The company's Economic Capital Ratio, given in the ranking table, is 67%, being 229% points below the market average of 296%.

| Input Variable                       | Value in<br>TEUR | Output Variable                          | Value in<br>TEUR |
|--------------------------------------|------------------|------------------------------------------|------------------|
| And Land Rights With Buildings Under | 0                | Securities                               | 0                |
| Construction                         | 0                | Due After More Than1 Year                | 0                |
| Assets Remainder                     | 0                | Work In Progress                         | 0                |
| Bank Balances And Cheques            | 0,0042           | Other Liabilities                        | 0                |
| Bonds                                | 0                | Payments Received On Account Of          | 0                |
| Buildings On Third Party Land        | 0                | Orders                                   | 0                |
| Completed                            | 0                | Liabilities To Shareholders              | 0                |
| Computer Software                    | 0                | Liabilities To Banks                     | 1.218            |
| Concessions                          | 0                | Trade Payables                           | 0                |
| Construction Preparatory Costs       | 0                | Liabilities                              | 2.435            |
| Contracted Construction In Progress  | 0                | Other Tangible Fixed Assets              | 0                |
| Current Assets Remainder             | 0,000030         | Recognised Deferred Taxes                | 0                |
| Deferred Tax Assets                  | 0                | Taxes On Income                          | 0                |
| Deficit Not Covered By Equity        | 0                | Technical Equipment And Machinery        | 0                |
| Due After More Than5 Years           | 0                | Shares In Affiliated Companies           | 0                |
| Due Between1 And5 Years              | 0                | Other Long Term Equity Investments       | 0                |
| Due Within1 Year                     | 1.218            | Other Long Term Financial Assets         | 0                |
| Earnings After Taxes                 | 0                | Long Term Financial Assets               | 0                |
| Eceivables From Care                 | 0                | Operating And Office Equipment           | 0                |
| Excess Of Plan Assets Over Pension   | 0                | Tangible Fixed Assets                    | 0                |
| Liability                            | 0                | Trade Receivables                        | 0                |
| Expenses For The Cession Of Profit   | 0                | Receivables From Shareholders            | 0                |
| Participation Capital                | 0                | Finished Goods And Merchandise           | 0                |
| Finished Goods                       | 0                | Prepayments Received On Account Of       |                  |
| Fixed Assets Remainder               | 0                | Orders Deducted From Assets On The       | 0                |
| From Capital Lease Contracts         | 0                | Face Of The Balance Sheet                |                  |
| Goodwill                             | 0                | Inventories                              | 0                |
| Income From Change In Deferred Taxes | 0                | Profit And Loss Transfer Subsidiary      | 0                |
| Income From Loss Absorption          | 0                | Licences Rights And Assets               | 0                |
| Industrial Rights                    | 0                | Internally Generated Industrial Property | 0                |
| Intangible Fixed Assets Remainder    | 0                | Rights And Similar Values                | 0                |
|                                      |                  | Intangible Fixed Assets                  | 0                |