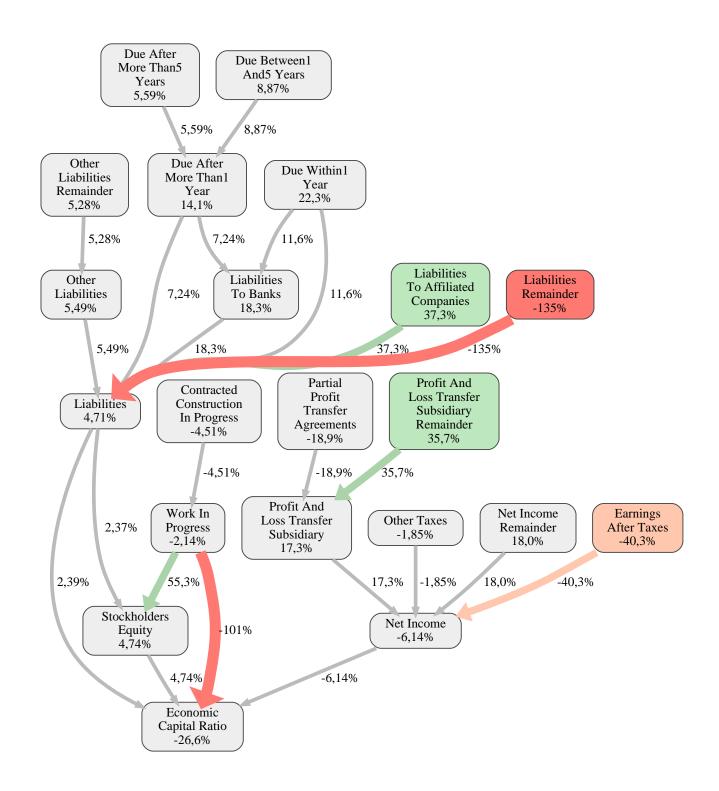

### Otto Wulff Bauunternehmung GmbH Rank 37 of 113

The relative strengths and weaknesses of Otto Wulff Bauunternehmung GmbH are analyzed with respect to the market average, including all of its competitors. We analyzed all variables having an effect on the Economic Capital Ratio.

The greatest strength of Otto Wulff Bauunternehmung GmbH compared to the market average is the variable Liabilities To Affiliated Companies, increasing the Economic Capital Ratio by 37% points. The greatest weakness of Otto Wulff Bauunternehmung GmbH is the variable Liabilities Remainder, reducing the Economic Capital Ratio by 135% points.