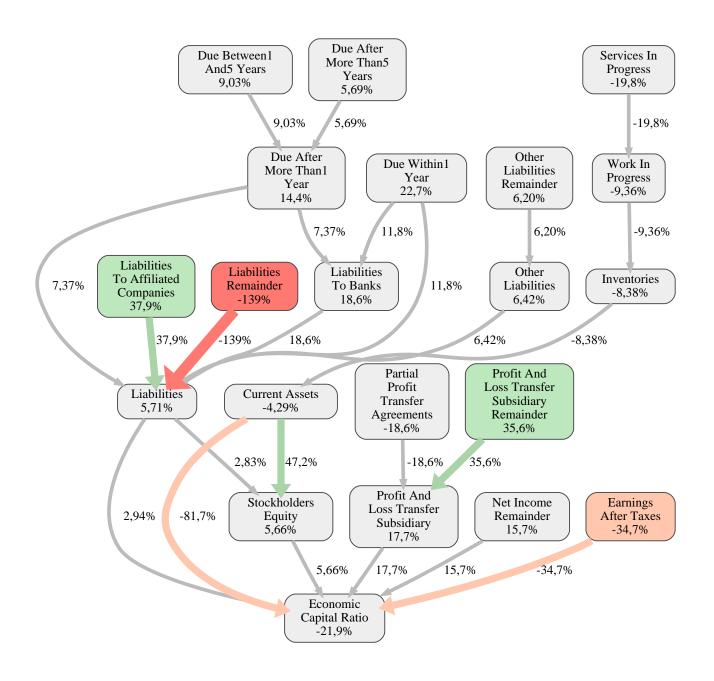

The greatest strength of Fritz Meyer GmbH Bauunternehmung compared to the market average is the variable Liabilities To Affiliated Companies, increasing the Economic Capital Ratio by 38% points. The greatest weakness of Fritz Meyer GmbH Bauunternehmung is the variable Liabilities Remainder, reducing the Economic Capital Ratio by 139% points.

The company's Economic Capital Ratio, given in the ranking table, is 274%, being 22% points below the market average of 296%.

| Input Variable                                           | Value in<br>TEUR |
|----------------------------------------------------------|------------------|
| And Land Rights With Buildings Under Construction        | 0                |
| Assets Remainder                                         | 0                |
| Bank Balances And Cheques                                | 17.578           |
| Bonds                                                    | 0                |
| Buildings On Third Party Land                            | 0                |
| Completed                                                | 0                |
| Computer Software                                        | 0                |
| Concessions                                              | 0                |
| Construction Preparatory Costs                           | 0                |
| Contracted Construction In Progress                      | 0                |
| Current Assets Remainder                                 | 0,000010         |
| Deferred Tax Assets                                      | 0                |
| Deficit Not Covered By Equity                            | 0                |
| Due After More Than5 Years                               | 0                |
| Due Between1 And5 Years                                  | 0                |
| Due Within1 Year                                         | 0                |
| Earnings After Taxes                                     | 4.565            |
| Eceivables From Care                                     | 0                |
| Excess Of Plan Assets Over Pension Liability             | 0                |
| Expenses For The Cession Of Profit Participation Capital | 0                |
| Finished Goods                                           | 0                |
| Fixed Assets Remainder                                   | 0,000010         |
| From Capital Lease Contracts                             | 0                |
| Goodwill                                                 | 0                |
| Income From Change In Deferred Taxes                     | 0                |
| Income From Loss Absorption                              | 0                |
| Industrial Rights                                        | 0                |
| Intangible Fixed Assets Remainder                        | 0                |