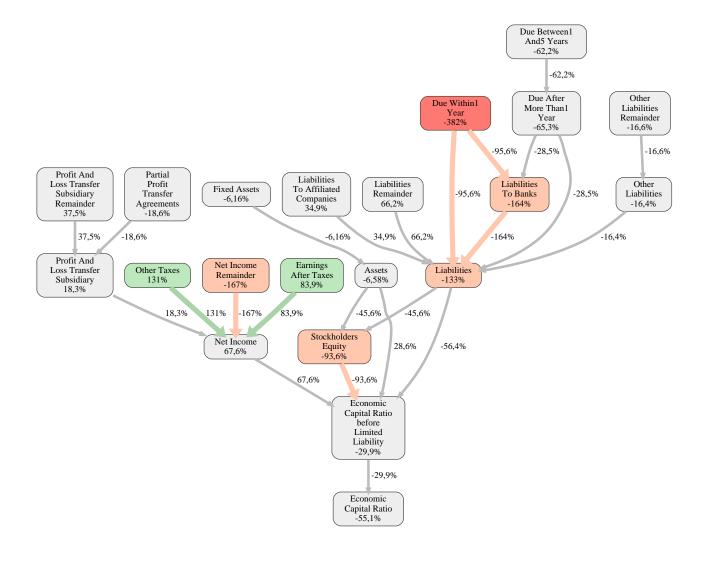

The greatest strength of Arning Bauunternehmung GmbH compared to the market average is the variable Other Taxes, increasing the Economic Capital Ratio by 131% points. The greatest weakness of Arning Bauunternehmung GmbH is the variable Due Within1 Year, reducing the Economic Capital Ratio by 382% points.