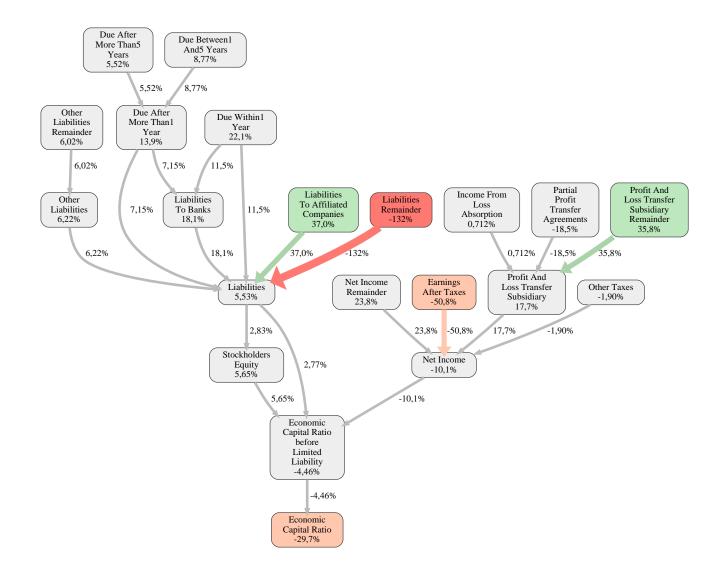

The greatest strength of Schrobsdorff Holding AG compared to the market average is the variable Liabilities To Affiliated Companies, increasing the Economic Capital Ratio by 37% points. The greatest weakness of Schrobsdorff Holding AG is the variable Liabilities Remainder, reducing the Economic Capital Ratio by 132% points.