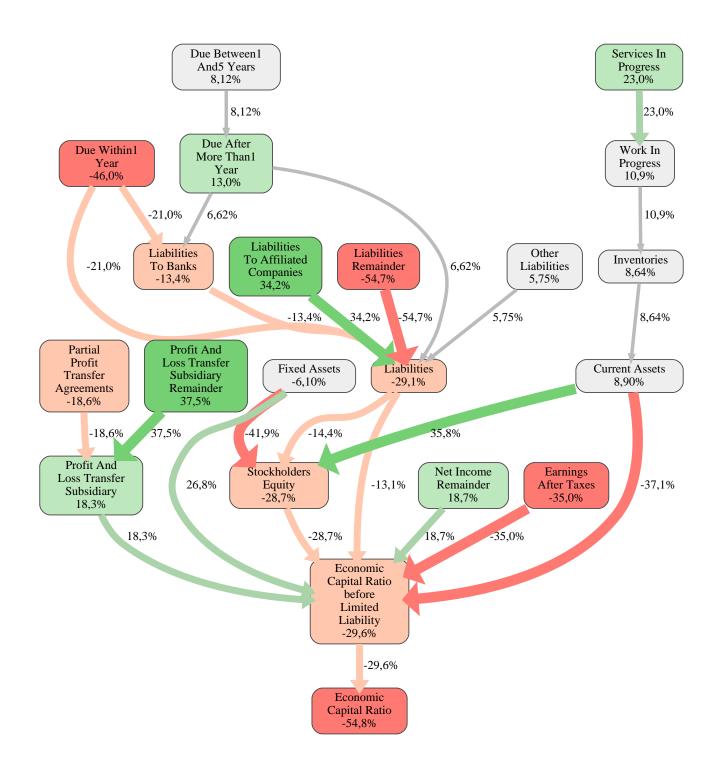

### Schmeing Bau GmbH Rank 78 of 113

The relative strengths and weaknesses of Schmeing Bau GmbH are analyzed with respect to the market average, including all of its competitors. We analyzed all variables having an effect on the Economic Capital Ratio.

The greatest strength of Schmeing Bau GmbH compared to the market average is the variable Profit And Loss Transfer Subsidiary Remainder, increasing the Economic Capital Ratio by 37% points. The greatest weakness of Schmeing Bau GmbH is the variable Liabilities Remainder, reducing the Economic Capital Ratio by 55% points.

The company's Economic Capital Ratio, given in the ranking table, is 241%, being 55% points below the market average of 296%.

| Input Variable                                           | Value in<br>TEUR |
|----------------------------------------------------------|------------------|
| And Land Rights With Buildings Under Construction        | 0                |
| Assets Remainder                                         | 0                |
| Bank Balances And Cheques                                | 25.746           |
| Bonds                                                    | 0                |
| Buildings On Third Party Land                            | 136              |
| Completed                                                | 0                |
| Computer Software                                        | 0                |
| Concessions                                              | 0                |
| Construction Preparatory Costs                           | 0                |
| Contracted Construction In Progress                      | 0                |
| Current Assets Remainder                                 | 0,000010         |
| Deferred Tax Assets                                      | 0                |
| Deficit Not Covered By Equity                            | 0                |
| Due After More Than5 Years                               | 0                |
| Due Between1 And5 Years                                  | 0                |
| Due Within1 Year                                         | 13.383           |
| Earnings After Taxes                                     | 3.954            |
| Eceivables From Care                                     | 0                |
| Excess Of Plan Assets Over Pension Liability             | 153              |
| Expenses For The Cession Of Profit Participation Capital | 0                |
| Finished Goods                                           | 0                |
| Fixed Assets Remainder                                   | 0                |
| From Capital Lease Contracts                             | 0                |
| Goodwill                                                 | 0                |
| Income From Change In Deferred Taxes                     | 0                |
| Income From Loss Absorption                              | 0                |
| Industrial Rights                                        | 0                |
| Intangible Fixed Assets Remainder                        | 0                |