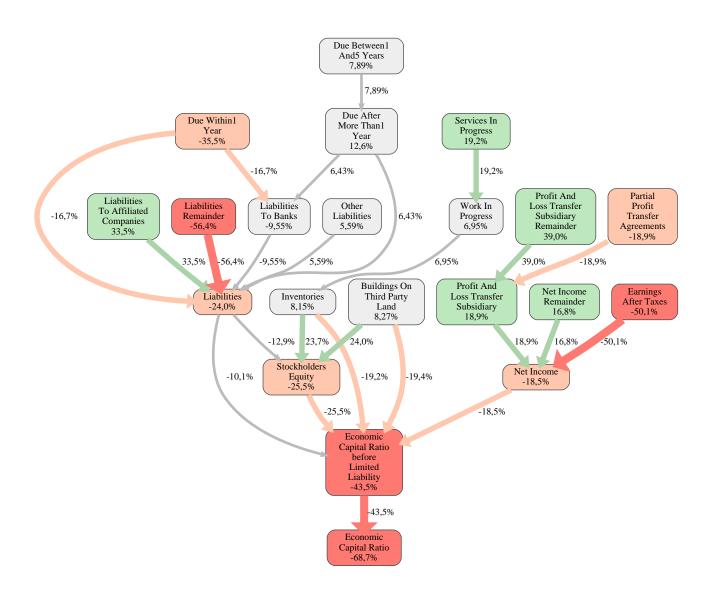

The greatest strength of Wolf System GmbH compared to the market average is the variable Profit And Loss Transfer Subsidiary Remainder, increasing the Economic Capital Ratio by 39% points. The greatest weakness of Wolf System GmbH is the variable Liabilities Remainder, reducing the Economic Capital Ratio by 56% points.