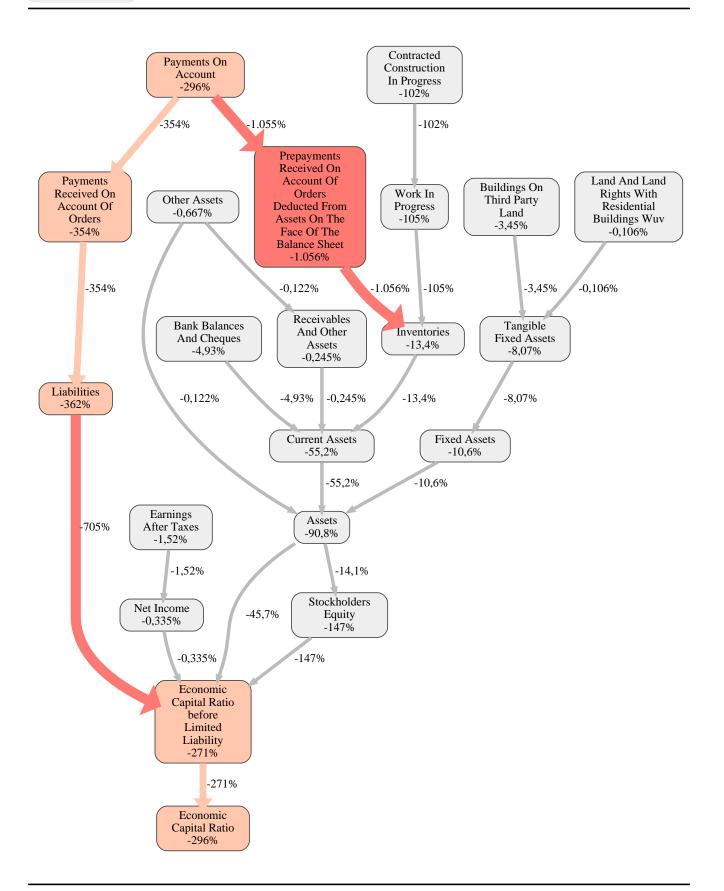

The greatest strength of Moser GmbH Co KG compared to the market average is the variable Liabilities Remainder, increasing the Economic Capital Ratio by 0,013% points. The greatest weakness of Moser GmbH Co KG is the variable Prepayments Received On Account Of Orders Deducted From Assets On The Face Of The Balance Sheet, reducing the Economic Capital Ratio by 1.056% points.

The company's Economic Capital Ratio, given in the ranking table, is 0,013%, being 296% points below the market average of 296%.

| Input Variable                                           | Value in<br>TEUR |
|----------------------------------------------------------|------------------|
| And Land Rights With Buildings Under Construction        | 0                |
| Assets Remainder                                         | 0                |
| Bank Balances And Cheques                                | 11.744           |
| Bonds                                                    | 0                |
| Buildings On Third Party Land                            | 6.905            |
| Completed                                                | 0                |
| Computer Software                                        | 0,69             |
| Concessions                                              | 0                |
| Construction Preparatory Costs                           | 0                |
| Contracted Construction In Progress                      | 109.981          |
| Current Assets Remainder                                 | 0,000010         |
| Deferred Tax Assets                                      | 0                |
| Deficit Not Covered By Equity                            | 0                |
| Due After More Than5 Years                               | 0                |
| Due Between1 And5 Years                                  | 0                |
| Due Within1 Year                                         | 0                |
| Earnings After Taxes                                     | 12.962           |
| Eceivables From Care                                     | 0                |
| Excess Of Plan Assets Over Pension Liability             | 0                |
| Expenses For The Cession Of Profit Participation Capital | 0                |
| Finished Goods                                           | 138              |
| Fixed Assets Remainder                                   | 0                |
| From Capital Lease Contracts                             | 0                |
| Goodwill                                                 | 0                |
| Income From Change In Deferred Taxes                     | 0                |
| Income From Loss Absorption                              | 0                |
| Industrial Rights                                        | 0                |
| Intangible Fixed Assets Remainder                        | 0                |