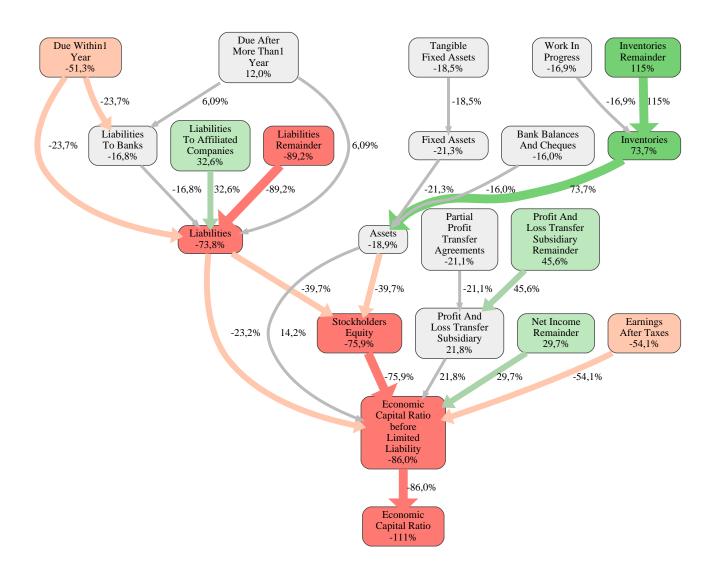

The greatest strength of Monte Hochbau GmbH compared to the market average is the variable Inventories Remainder, increasing the Economic Capital Ratio by 115% points. The greatest weakness of Monte Hochbau GmbH is the variable Liabilities Remainder, reducing the Economic Capital Ratio by 89% points.

The company's Economic Capital Ratio, given in the ranking table, is 185%, being 111% points below the market average of 296%.

| Input Variable                                           | Value in<br>TEUR |
|----------------------------------------------------------|------------------|
| And Land Rights With Buildings Under Construction        | 0                |
| Assets Remainder                                         | 0                |
| Bank Balances And Cheques                                | 5,8              |
| Bonds                                                    | 0                |
| Buildings On Third Party Land                            | 0                |
| Completed                                                | 0                |
| Computer Software                                        | 0                |
| Concessions                                              | 0                |
| Construction Preparatory Costs                           | 0                |
| Contracted Construction In Progress                      | 0                |
| Current Assets Remainder                                 | 0,000010         |
| Deferred Tax Assets                                      | 0                |
| Deficit Not Covered By Equity                            | 0                |
| Due After More Than5 Years                               | 0                |
| Due Between1 And5 Years                                  | 0                |
| Due Within1 Year                                         | 934              |
| Earnings After Taxes                                     | 0                |
| Eceivables From Care                                     | 0                |
| Excess Of Plan Assets Over Pension Liability             | 0                |
| Expenses For The Cession Of Profit Participation Capital | 0                |
| Finished Goods                                           | 0                |
| Fixed Assets Remainder                                   | 0                |
| From Capital Lease Contracts                             | 0                |
| Goodwill                                                 | 0                |
| Income From Change In Deferred Taxes                     | 0                |
| Income From Loss Absorption                              | 0                |
| Industrial Rights                                        | 0                |
| Intangible Fixed Assets Remainder                        | 0                |