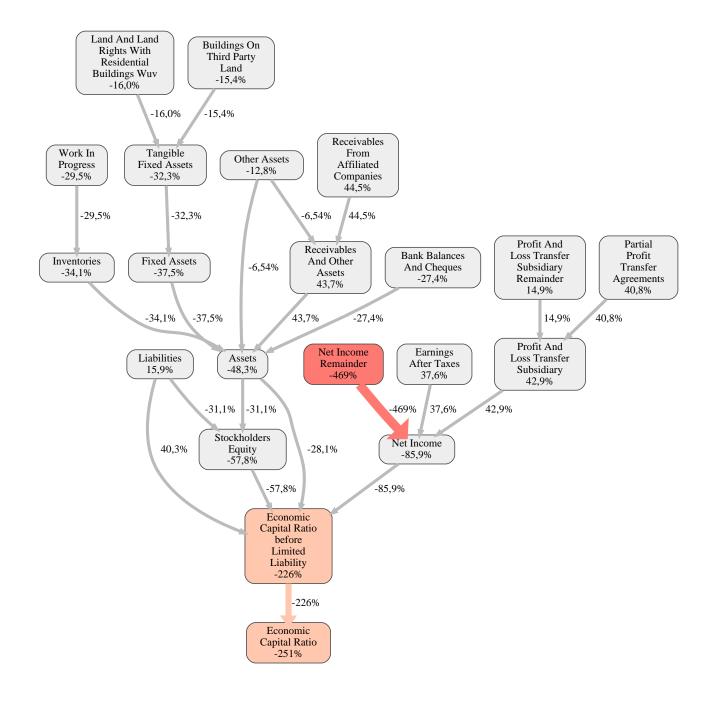

The greatest strength of GWH Immobilien Holding GmbH compared to the market average is the variable Receivables From Affiliated Companies, increasing the Economic Capital Ratio by 44% points. The greatest weakness of GWH Immobilien Holding GmbH is the variable Net Income Remainder, reducing the Economic Capital Ratio by 469% points.

The company's Economic Capital Ratio, given in the ranking table, is 45%, being 251% points below the market average of 296%.

| Input Variable                                           | Value in<br>TEUR |
|----------------------------------------------------------|------------------|
| And Land Rights With Buildings Under Construction        | 0                |
| Assets Remainder                                         | 0                |
| Bank Balances And Cheques                                | 525              |
| Bonds                                                    | 0                |
| Buildings On Third Party Land                            | 0                |
| Completed                                                | 0                |
| Computer Software                                        | 0                |
| Concessions                                              | 0                |
| Construction Preparatory Costs                           | 0                |
| Contracted Construction In Progress                      | 0                |
| Current Assets Remainder                                 | 0                |
| Deferred Tax Assets                                      | 0                |
| Deficit Not Covered By Equity                            | 0                |
| Due After More Than5 Years                               | 0                |
| Due Between1 And5 Years                                  | 0                |
| Due Within1 Year                                         | 0                |
| Earnings After Taxes                                     | 62.551           |
| Eceivables From Care                                     | 0                |
| Excess Of Plan Assets Over Pension Liability             | 0                |
| Expenses For The Cession Of Profit Participation Capital | 0                |
| Finished Goods                                           | 0                |
| Fixed Assets Remainder                                   | 0                |
| From Capital Lease Contracts                             | 0                |
| Goodwill                                                 | 0                |
| Income From Change In Deferred Taxes                     | 0                |
| Income From Loss Absorption                              | 0                |
| Industrial Rights                                        | 0                |
| Intangible Fixed Assets Remainder                        | 0                |