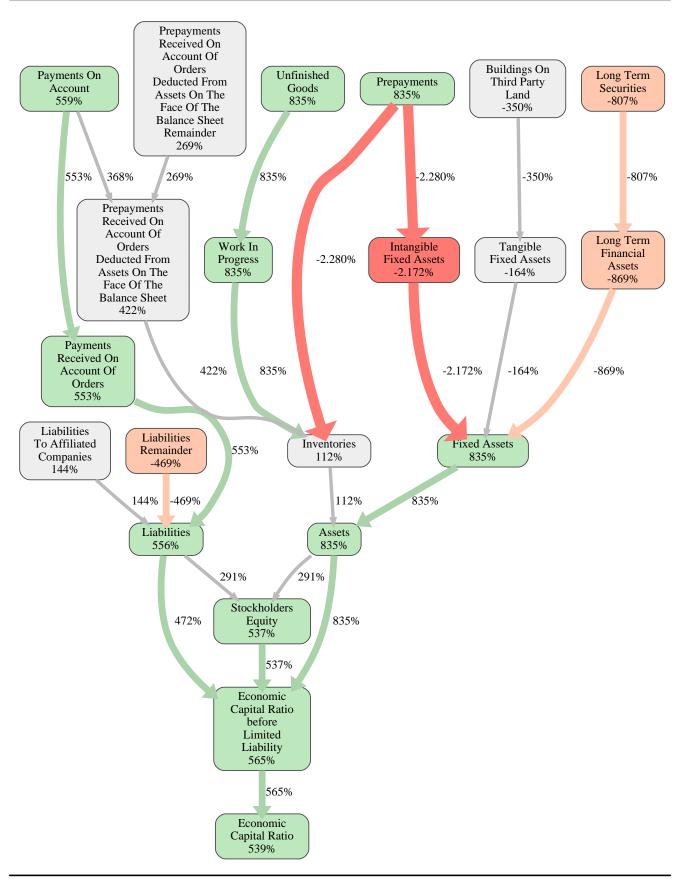

### Markgraf Familien GmbH Konzern Rank 4 of 113

Markgraf Familien

The relative strengths and weaknesses of Markgraf Familien GmbH Konzern are analyzed with respect to the market average, including all of its competitors. We analyzed all variables having an effect on the Economic Capital Ratio.

The greatest strength of Markgraf Familien GmbH Konzern compared to the market average is the variable Work In Progress, increasing the Economic Capital Ratio by 835% points. The greatest weakness of Markgraf Familien GmbH Konzern is the variable Intangible Fixed Assets, reducing the Economic Capital Ratio by 2.172% points.

The company's Economic Capital Ratio, given in the ranking table, is 835%, being 539% points above the market average of 296%.

| Input Variable                                           | Value in<br>TEUR |
|----------------------------------------------------------|------------------|
| And Land Rights With Buildings Under Construction        | 0                |
| Assets Remainder                                         | 0                |
| Bank Balances And Cheques                                | 22.191           |
| Bonds                                                    | 0                |
| Buildings On Third Party Land                            | 26.064           |
| Completed                                                | 0                |
| Computer Software                                        | 0                |
| Concessions                                              | 0                |
| Construction Preparatory Costs                           | 0                |
| Contracted Construction In Progress                      | 0                |
| Current Assets Remainder                                 | 13.689           |
| Deferred Tax Assets                                      | 0                |
| Deficit Not Covered By Equity                            | 0                |
| Due After More Than5 Years                               | 0                |
| Due Between1 And5 Years                                  | 0                |
| Due Within1 Year                                         | 0                |
| Earnings After Taxes                                     | 12.293           |
| Eceivables From Care                                     | 0                |
| Excess Of Plan Assets Over Pension Liability             | 0                |
| Expenses For The Cession Of Profit Participation Capital | 0                |
| Finished Goods                                           | 0                |
| Fixed Assets Remainder                                   | 0,000040         |
| From Capital Lease Contracts                             | 0                |
| Goodwill                                                 | 0                |
| Income From Change In Deferred Taxes                     | 0                |
| Income From Loss Absorption                              | 0                |
| Industrial Rights                                        | 0                |
| Intangible Fixed Assets Remainder                        | 0                |