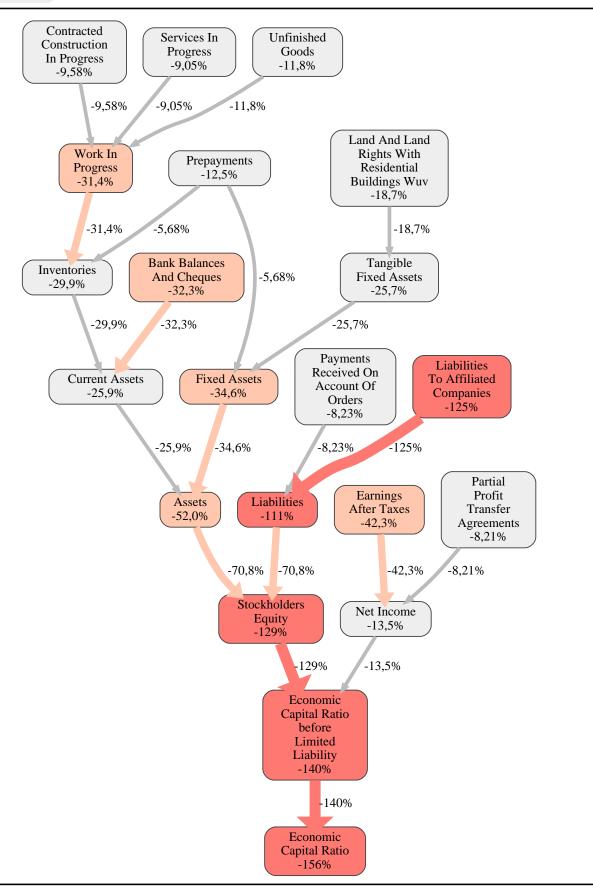

The greatest strength of Ortwin Goldbeck Holding SE compared to the market average is the variable Receivables And Other Assets, increasing the Economic Capital Ratio by 7,0% points. The greatest weakness of Ortwin Goldbeck Holding SE is the variable Stockholders Equity, reducing the Economic Capital Ratio by 129% points.

The company's Economic Capital Ratio, given in the ranking table, is 111%, being 156% points below the market average of 267%.

| Input Variable                                           | Value in<br>TEUR |
|----------------------------------------------------------|------------------|
| And Land Rights With Buildings Under Construction        | 0                |
| Assets Remainder                                         | 0                |
| Bank Balances And Cheques                                | 1.769            |
| Bonds                                                    | 0                |
| Buildings On Third Party Land                            | 21.713           |
| Completed                                                | 0                |
| Computer Software                                        | 0                |
| Concessions                                              | 0                |
| Construction Preparatory Costs                           | 0                |
| Contracted Construction In Progress                      | 0                |
| Current Assets Remainder                                 | 0,000010         |
| Deferred Tax Assets                                      | 0                |
| Deficit Not Covered By Equity                            | 0                |
| Due After More Than5 Years                               | 0                |
| Due Between1 And5 Years                                  | 0                |
| Due Within1 Year                                         | 0                |
| Earnings After Taxes                                     | 0                |
| Eceivables From Care                                     | 0                |
| Excess Of Plan Assets Over Pension Liability             | 0                |
| Expenses For The Cession Of Profit Participation Capital | 0                |
| Finished Goods                                           | 0                |
| Fixed Assets Remainder                                   | 0,000010         |
| From Capital Lease Contracts                             | 0                |
| Goodwill                                                 | 0                |
| Income From Change In Deferred Taxes                     | 0                |
| Income From Loss Absorption                              | 0                |
| Industrial Rights                                        | 0                |
| Intangible Fixed Assets Remainder                        | 0                |