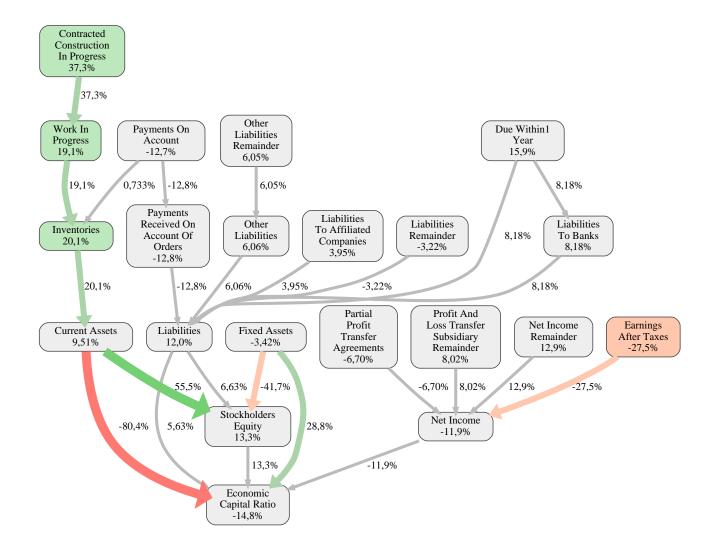

#### Fuchs Bau GmbH Rank 67 of 109

The relative strengths and weaknesses of Fuchs Bau GmbH are analyzed with respect to the market average, including all of its competitors. We analyzed all variables having an effect on the Economic Capital Ratio.

The greatest strength of Fuchs Bau GmbH compared to the market average is the variable Contracted Construction In Progress, increasing the Economic Capital Ratio by 37% points. The greatest weakness of Fuchs Bau GmbH is the variable Earnings After Taxes, reducing the Economic Capital Ratio by 28% points.