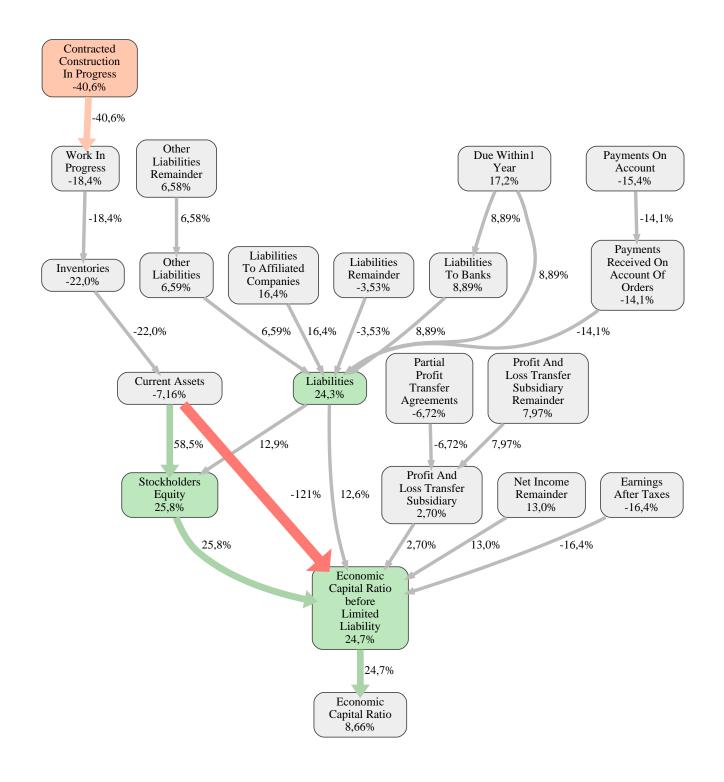

### Otto Mühlherr Baugesellschaft mbH Rank 24 of 109

Otto Mühlherr Baugesellschaft

The relative strengths and weaknesses of Otto Mühlherr Baugesellschaft mbH are analyzed with respect to the market average, including all of its competitors. We analyzed all variables having an effect on the Economic Capital Ratio.

The greatest strength of Otto Mühlherr Baugesellschaft mbH compared to the market average is the variable Stockholders Equity, increasing the Economic Capital Ratio by 26% points. The greatest weakness of Otto Mühlherr Baugesellschaft mbH is the variable Contracted Construction In Progress, reducing the Economic Capital Ratio by 41% points.

The company's Economic Capital Ratio, given in the ranking table, is 276%, being 8,7% points above the market average of 267%.

| Input Variable                                           | Value in<br>TEUR |
|----------------------------------------------------------|------------------|
| And Land Rights With Buildings Under Construction        | 0                |
| Assets Remainder                                         | 0                |
| Bank Balances And Cheques                                | 331              |
| Bonds                                                    | 0                |
| Buildings On Third Party Land                            | 0                |
| Completed                                                | 0                |
| Computer Software                                        | 0,010            |
| Concessions                                              | 0                |
| Construction Preparatory Costs                           | 0                |
| Contracted Construction In Progress                      | 9.121            |
| Current Assets Remainder                                 | 0,000020         |
| Deferred Tax Assets                                      | 0                |
| Deficit Not Covered By Equity                            | 0                |
| Due After More Than5 Years                               | 0                |
| Due Between1 And5 Years                                  | 0                |
| Due Within1 Year                                         | 0                |
| Earnings After Taxes                                     | 390              |
| Eceivables From Care                                     | 0                |
| Excess Of Plan Assets Over Pension Liability             | 0                |
| Expenses For The Cession Of Profit Participation Capital | 0                |
| Finished Goods                                           | 0                |
| Fixed Assets Remainder                                   | 0                |
| From Capital Lease Contracts                             | 0                |
| Goodwill                                                 | 0                |
| Income From Change In Deferred Taxes                     | 0                |
| Income From Loss Absorption                              | 0                |
| Industrial Rights                                        | 0                |
| Intangible Fixed Assets Remainder                        | 0                |