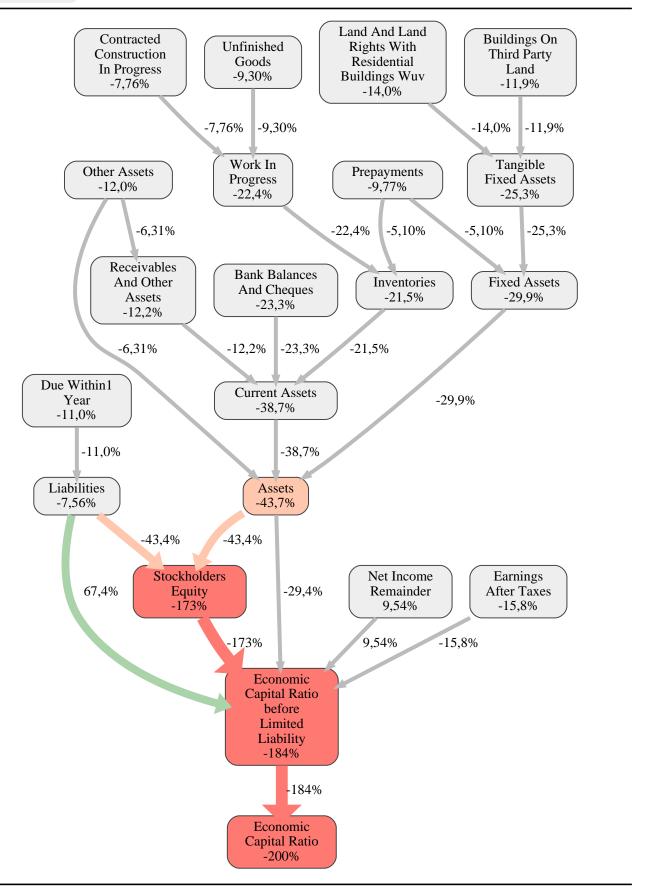

## Bauunternehmung Peter Igl GmbH Rank 107 of 109

The relative strengths and weaknesses of Bauunternehmung Peter Igl GmbH are analyzed with respect to the market average, including all of its competitors. We analyzed all variables having an effect on the Economic Capital Ratio.

The greatest strength of Bauunternehmung Peter Igl GmbH compared to the market average is the variable Net Income Remainder, increasing the Economic Capital Ratio by 9,5% points. The greatest weakness of Bauunternehmung Peter Igl GmbH is the variable Stockholders Equity, reducing the Economic Capital Ratio by 173% points.

The company's Economic Capital Ratio, given in the ranking table, is 67%, being 200% points below the market average of 267%.

| Input Variable                                           | Value in<br>TEUR |
|----------------------------------------------------------|------------------|
| And Land Rights With Buildings Under Construction        | 0                |
| Assets Remainder                                         | 0                |
| Bank Balances And Cheques                                | 0,030            |
| Bonds                                                    | 0                |
| Buildings On Third Party Land                            | 0                |
| Completed                                                | 0                |
| Computer Software                                        | 0                |
| Concessions                                              | 0                |
| Construction Preparatory Costs                           | 0                |
| Contracted Construction In Progress                      | 0                |
| Current Assets Remainder                                 | 0,000010         |
| Deferred Tax Assets                                      | 0                |
| Deficit Not Covered By Equity                            | 0                |
| Due After More Than5 Years                               | 0                |
| Due Between1 And5 Years                                  | 0                |
| Due Within1 Year                                         | 283              |
| Earnings After Taxes                                     | 0                |
| Eceivables From Care                                     | 0                |
| Excess Of Plan Assets Over Pension Liability             | 0                |
| Expenses For The Cession Of Profit Participation Capital | 0                |
| Finished Goods                                           | 0                |
| Fixed Assets Remainder                                   | 0                |
| From Capital Lease Contracts                             | 0                |
| Goodwill                                                 | 0                |
| Income From Change In Deferred Taxes                     | 0                |
| Income From Loss Absorption                              | 0                |
| Industrial Rights                                        | 0                |
| Intangible Fixed Assets Remainder                        | 0                |