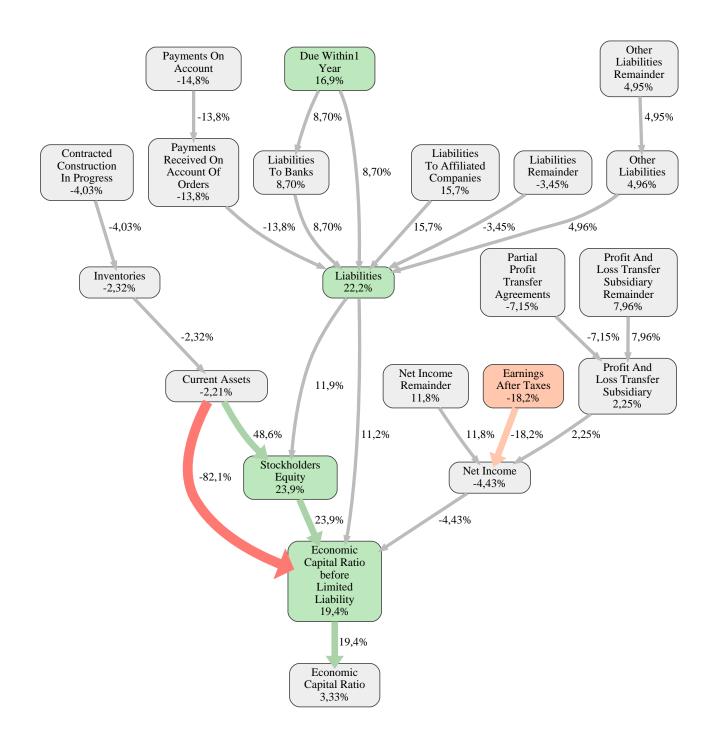

## Otto Wulff Bauunternehmung GmbH Rank 33 of 109

The relative strengths and weaknesses of Otto Wulff Bauunternehmung GmbH are analyzed with respect to the market average, including all of its competitors. We analyzed all variables having an effect on the Economic Capital Ratio.

The greatest strength of Otto Wulff Bauunternehmung GmbH compared to the market average is the variable Stockholders Equity, increasing the Economic Capital Ratio by 24% points. The greatest weakness of Otto Wulff Bauunternehmung GmbH is the variable Earnings After Taxes, reducing the Economic Capital Ratio by 18% points.