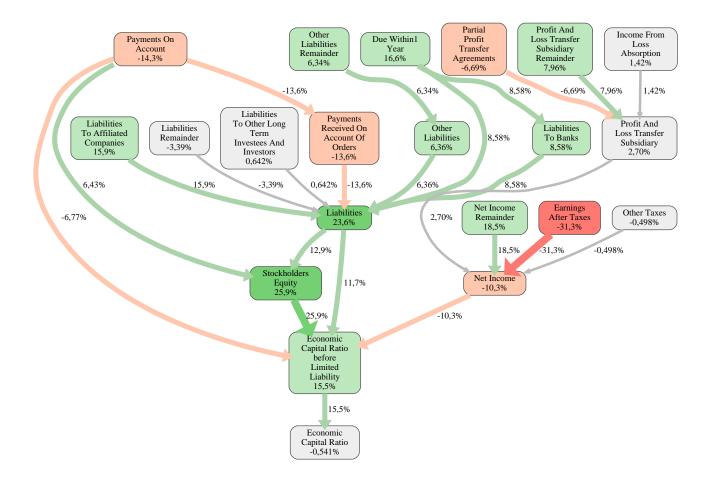

The greatest strength of Schrobsdorff Holding AG compared to the market average is the variable Stockholders Equity, increasing the Economic Capital Ratio by 26% points. The greatest weakness of Schrobsdorff Holding AG is the variable Earnings After Taxes, reducing the Economic Capital Ratio by 31% points.