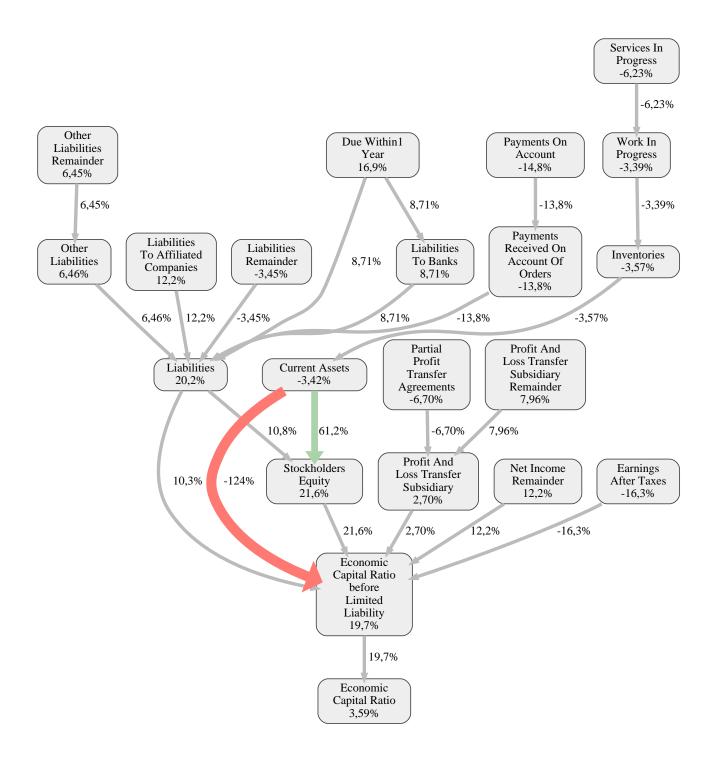

#### Schmeing Bau GmbH Rank 32 of 109

The relative strengths and weaknesses of Schmeing Bau GmbH are analyzed with respect to the market average, including all of its competitors. We analyzed all variables having an effect on the Economic Capital Ratio.

The greatest strength of Schmeing Bau GmbH compared to the market average is the variable Stockholders Equity, increasing the Economic Capital Ratio by 22% points. The greatest weakness of Schmeing Bau GmbH is the variable Earnings After Taxes, reducing the Economic Capital Ratio by 16% points.