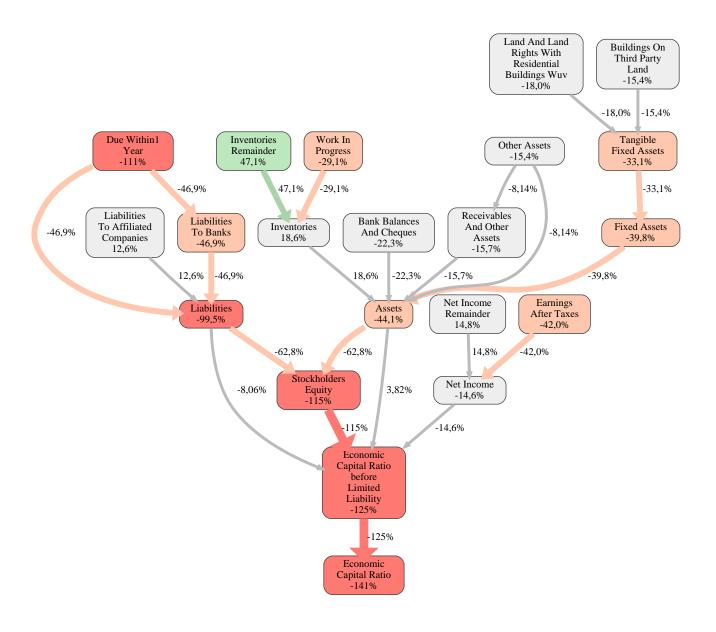

The greatest strength of Monte Hochbau GmbH compared to the market average is the variable Inventories Remainder, increasing the Economic Capital Ratio by 47% points. The greatest weakness of Monte Hochbau GmbH is the variable Stockholders Equity, reducing the Economic Capital Ratio by 115% points.

The company's Economic Capital Ratio, given in the ranking table, is 126%, being 141% points below the market average of 267%.

| Input Variable                                           | Value in<br>TEUR |
|----------------------------------------------------------|------------------|
| And Land Rights With Buildings Under Construction        | 0                |
| Assets Remainder                                         | 0                |
| Bank Balances And Cheques                                | 1.002            |
| Bonds                                                    | 0                |
| Buildings On Third Party Land                            | 0                |
| Completed                                                | 0                |
| Computer Software                                        | 0                |
| Concessions                                              | 0                |
| Construction Preparatory Costs                           | 0                |
| Contracted Construction In Progress                      | 0                |
| Current Assets Remainder                                 | 0,000010         |
| Deferred Tax Assets                                      | 0                |
| Deficit Not Covered By Equity                            | 0                |
| Due After More Than5 Years                               | 0                |
| Due Between1 And5 Years                                  | 0                |
| Due Within1 Year                                         | 3.385            |
| Earnings After Taxes                                     | 0                |
| Eceivables From Care                                     | 0                |
| Excess Of Plan Assets Over Pension Liability             | 0                |
| Expenses For The Cession Of Profit Participation Capital | 0                |
| Finished Goods                                           | 0                |
| Fixed Assets Remainder                                   | 0                |
| From Capital Lease Contracts                             | 0                |
| Goodwill                                                 | 0                |
| Income From Change In Deferred Taxes                     | 0                |
| Income From Loss Absorption                              | 0                |
| Industrial Rights                                        | 0                |
| Intangible Fixed Assets Remainder                        | 0                |