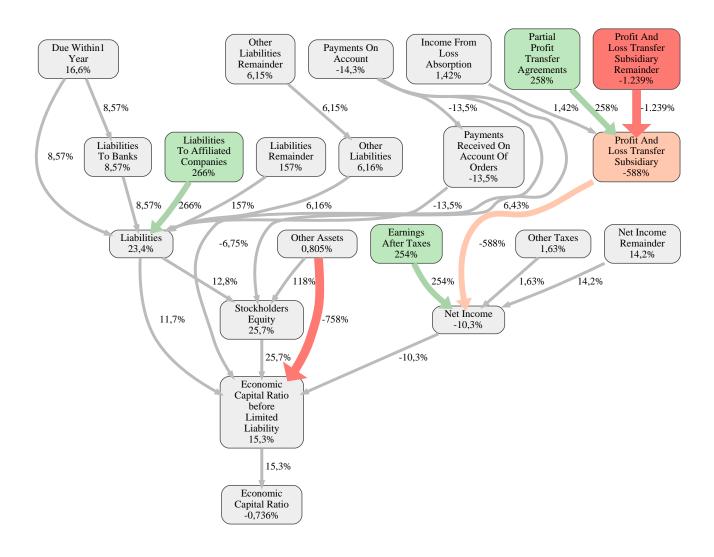

#### Hanova Services GmbH Rank 46 of 109

The relative strengths and weaknesses of Hanova Services GmbH are analyzed with respect to the market average, including all of its competitors. We analyzed all variables having an effect on the Economic Capital Ratio.

The greatest strength of Hanova Services GmbH compared to the market average is the variable Liabilities To Affiliated Companies, increasing the Economic Capital Ratio by 266% points. The greatest weakness of Hanova Services GmbH is the variable Profit And Loss Transfer Subsidiary Remainder, reducing the Economic Capital Ratio by 1.239% points.

The company's Economic Capital Ratio, given in the ranking table, is 266%, being 0,74% points below the market average of 267%.

| Input Variable                                           | Value in<br>TEUR |
|----------------------------------------------------------|------------------|
| And Land Rights With Buildings Under Construction        | 0                |
| Assets Remainder                                         | 0                |
| Bank Balances And Cheques                                | 193              |
| Bonds                                                    | 0                |
| Buildings On Third Party Land                            | 0                |
| Completed                                                | 0                |
| Computer Software                                        | 0                |
| Concessions                                              | 0                |
| Construction Preparatory Costs                           | 0                |
| Contracted Construction In Progress                      | 0                |
| Current Assets Remainder                                 | 0,000010         |
| Deferred Tax Assets                                      | 0                |
| Deficit Not Covered By Equity                            | 0                |
| Due After More Than5 Years                               | 0                |
| Due Between1 And5 Years                                  | 0                |
| Due Within1 Year                                         | 0                |
| Earnings After Taxes                                     | 4.798            |
| Eceivables From Care                                     | 0                |
| Excess Of Plan Assets Over Pension Liability             | 0                |
| Expenses For The Cession Of Profit Participation Capital | 0                |
| Finished Goods                                           | 0                |
| Fixed Assets Remainder                                   | -0,000010        |
| From Capital Lease Contracts                             | 0                |
| Goodwill                                                 | 0                |
| Income From Change In Deferred Taxes                     | 0                |
| Income From Loss Absorption                              | 0                |
| Industrial Rights                                        | 0                |
| Intangible Fixed Assets Remainder                        | 0                |