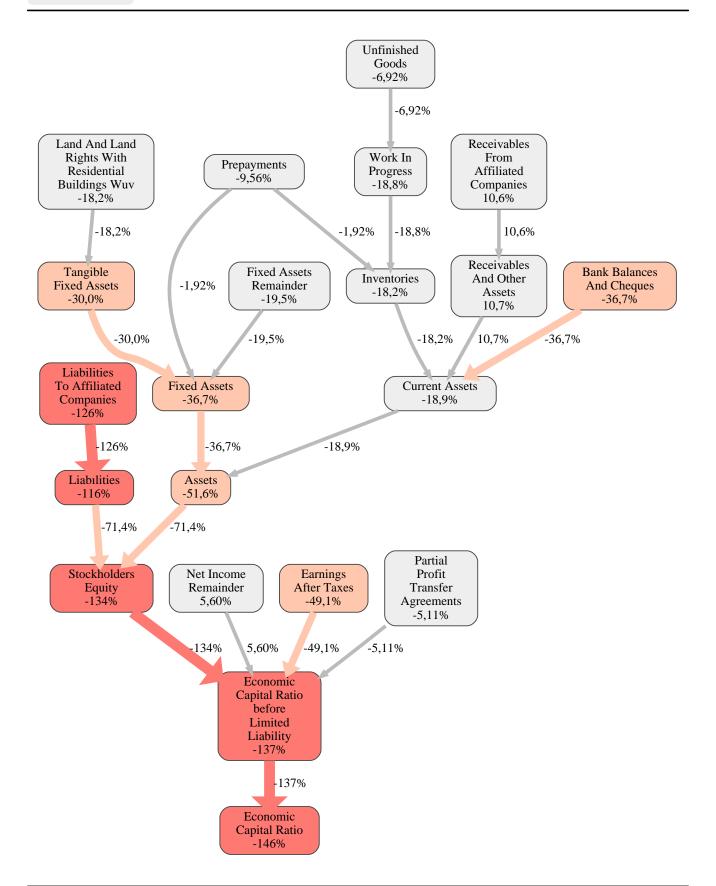

### Ortwin Goldbeck Holding SE Rank 37 of 43

The relative strengths and weaknesses of Ortwin Goldbeck Holding SE are analyzed with respect to the market average, including all of its competitors. We analyzed all variables having an effect on the Economic Capital Ratio.

The greatest strength of Ortwin Goldbeck Holding SE compared to the market average is the variable Receivables And Other Assets, increasing the Economic Capital Ratio by 11% points. The greatest weakness of Ortwin Goldbeck Holding SE is the variable Stockholders Equity, reducing the Economic Capital Ratio by 134% points.

The company's Economic Capital Ratio, given in the ranking table, is 111%, being 146% points below the market average of 257%.

| Input Variable                                           | Value in<br>TEUR |
|----------------------------------------------------------|------------------|
| And Land Rights With Buildings Under Construction        | 0                |
| Assets Remainder                                         | 0                |
| Bank Balances And Cheques                                | 5.974            |
| Bonds                                                    | 0                |
| Buildings On Third Party Land                            | 21.221           |
| Completed                                                | 0                |
| Computer Software                                        | 0                |
| Concessions                                              | 0                |
| Construction Preparatory Costs                           | 0                |
| Contracted Construction In Progress                      | 0                |
| Current Assets Remainder                                 | 0,000020         |
| Deferred Tax Assets                                      | 0                |
| Deficit Not Covered By Equity                            | 0                |
| Due After More Than5 Years                               | 0                |
| Due Between1 And5 Years                                  | 0                |
| Due Within1 Year                                         | 0                |
| Earnings After Taxes                                     | 0                |
| Eceivables From Care                                     | 0                |
| Excess Of Plan Assets Over Pension Liability             | 0                |
| Expenses For The Cession Of Profit Participation Capital | 0                |
| Finished Goods                                           | 0                |
| Fixed Assets Remainder                                   | 0,000040         |
| From Capital Lease Contracts                             | 0                |
| Goodwill                                                 | 0                |
| Income From Change In Deferred Taxes                     | 0                |
| Income From Loss Absorption                              | 0                |
| Industrial Rights                                        | 0                |
| Intangible Fixed Assets Remainder                        | 0                |