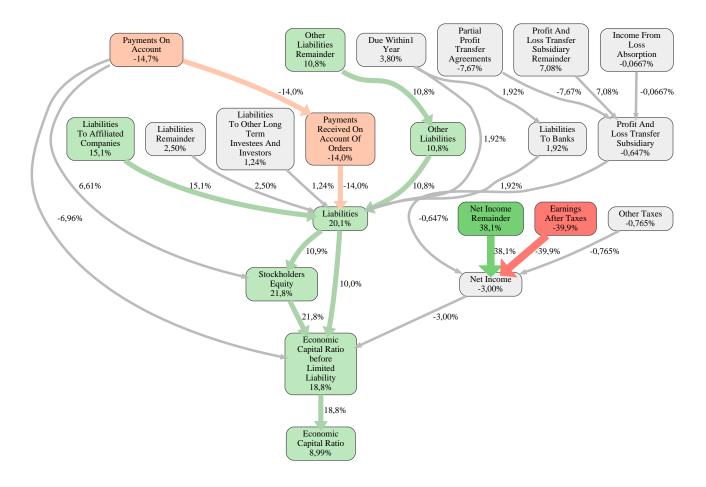

# Schrobsdorff Holding AG Rank 13 of 43

The relative strengths and weaknesses of Schrobsdorff Holding AG are analyzed with respect to the market average, including all of its competitors. We analyzed all variables having an effect on the Economic Capital Ratio.

The greatest strength of Schrobsdorff Holding AG compared to the market average is the variable Net Income Remainder, increasing the Economic Capital Ratio by 38% points. The greatest weakness of Schrobsdorff Holding AG is the variable Earnings After Taxes, reducing the Economic Capital Ratio by 40% points.