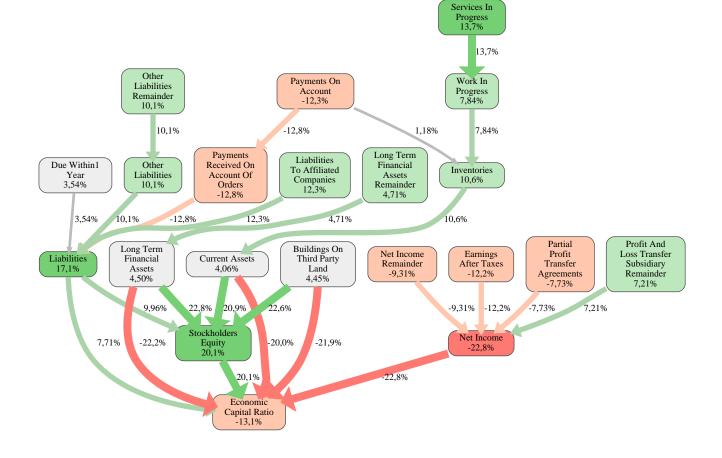

Wolf System

**GERMAN MANUFACTURER 2024** 

Wolf System GmbH Rank 24 of 43

The relative strengths and weaknesses of Wolf System GmbH are analyzed with respect to the market average, including all of its competitors. We analyzed all variables having an effect on the Economic Capital Ratio.

The greatest strength of Wolf System GmbH compared to the market average is the variable Stockholders Equity, increasing the Economic Capital Ratio by 20% points. The greatest weakness of Wolf System GmbH is the variable Net Income, reducing the Economic Capital Ratio by 23% points.

The company's Economic Capital Ratio, given in the ranking table, is 244%, being 13% points below the market average of 257%.

| Input Variable                       | Value in<br>TEUR | Output Variable                          | Value in<br>TEUR |
|--------------------------------------|------------------|------------------------------------------|------------------|
| And Land Rights With Buildings Under | 0                | Securities                               | 0                |
| Construction                         | 0                | Due After More Than1 Year                | 0                |
| Assets Remainder                     | 0                | Work In Progress                         | 118.492          |
| Bank Balances And Cheques            | 59.127           | Other Liabilities                        | 0                |
| Bonds                                | 0                | Payments Received On Account Of          | 0                |
| Buildings On Third Party Land        | 39.042           | Orders                                   | 0                |
| Completed                            | 0                | Liabilities To Shareholders              | 0                |
| Computer Software                    | 0                | Liabilities To Banks                     | 0                |
| Concessions                          | 0                | Trade Payables                           | 0                |
| Construction Preparatory Costs       | 0                | Liabilities                              | 2.479            |
| Contracted Construction In Progress  | 0                | Other Tangible Fixed Assets              | 0                |
| Current Assets Remainder             | 0,000050         | Recognised Deferred Taxes                | 0                |
| Deferred Tax Assets                  | 0                | Taxes On Income                          | 0                |
| Deficit Not Covered By Equity        | 0                | Technical Equipment And Machinery        | 0                |
| Due After More Than5 Years           | 0                | Shares In Affiliated Companies           | 0                |
| Due Between1 And5 Years              | 0                | Other Long Term Equity Investments       | 0                |
| Due Within1 Year                     | 0                | Other Long Term Financial Assets         | 0                |
| Earnings After Taxes                 | 20.235           | Long Term Financial Assets               | 9.891            |
| Eceivables From Care                 | 0                | Operating And Office Equipment           | 0                |
| Excess Of Plan Assets Over Pension   | 0                | Tangible Fixed Assets                    | 78.877           |
| Liability                            | 0                | Trade Receivables                        | 0                |
| Expenses For The Cession Of Profit   | 0                | Receivables From Shareholders            | 0                |
| Participation Capital                |                  | Finished Goods And Merchandise           | 0                |
| Finished Goods                       | 0                | Prepayments Received On Account Of       |                  |
| Fixed Assets Remainder               | 0,000020         | Orders Deducted From Assets On The       | 0                |
| From Capital Lease Contracts         | 0                | Face Of The Balance Sheet                |                  |
| Goodwill                             | 0                | Inventories                              | 135.517          |
| Income From Change In Deferred Taxes | 0                | Profit And Loss Transfer Subsidiary      | 0                |
| Income From Loss Absorption          | 0                | Licences Rights And Assets               | 0                |
| Industrial Rights                    | 0                | Internally Generated Industrial Property | 0                |
| Intangible Fixed Assets Remainder    | 0                | Rights And Similar Values                |                  |
|                                      |                  | Intangible Fixed Assets                  | 0                |