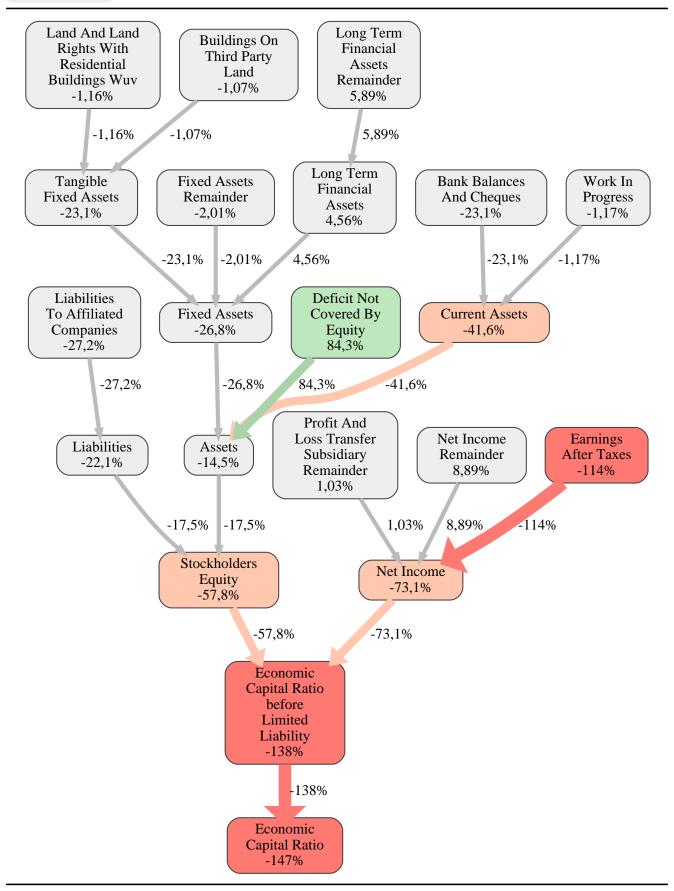

The greatest strength of Cadolto Modulbau GmbH compared to the market average is the variable Deficit Not Covered By Equity, increasing the Economic Capital Ratio by 84% points. The greatest weakness of Cadolto Modulbau GmbH is the variable Earnings After Taxes, reducing the Economic Capital Ratio by 114% points.

The company's Economic Capital Ratio, given in the ranking table, is 110%, being 147% points below the market average of 257%.

| Input Variable                                           | Value in<br>TEUR |
|----------------------------------------------------------|------------------|
| And Land Rights With Buildings Under Construction        | 0                |
| Assets Remainder                                         | 0                |
| Bank Balances And Cheques                                | 88               |
| Bonds                                                    | 0                |
| Buildings On Third Party Land                            | 0                |
| Completed                                                | 0                |
| Computer Software                                        | 0                |
| Concessions                                              | 0                |
| Construction Preparatory Costs                           | 0                |
| Contracted Construction In Progress                      | 0                |
| Current Assets Remainder                                 | 0                |
| Deferred Tax Assets                                      | 0                |
| Deficit Not Covered By Equity                            | 47.076           |
| Due After More Than5 Years                               | 0                |
| Due Between1 And5 Years                                  | 0                |
| Due Within1 Year                                         | 0                |
| Earnings After Taxes                                     | -13.998          |
| Eceivables From Care                                     | 0                |
| Excess Of Plan Assets Over Pension Liability             | 0                |
| Expenses For The Cession Of Profit Participation Capital | 0                |
| Finished Goods                                           | 2.333            |
| Fixed Assets Remainder                                   | 0,000010         |
| From Capital Lease Contracts                             | 0                |
| Goodwill                                                 | 0                |
| Income From Change In Deferred Taxes                     | 0                |
| Income From Loss Absorption                              | 0                |
| Industrial Rights                                        | 0                |
| Intangible Fixed Assets Remainder                        | 0                |