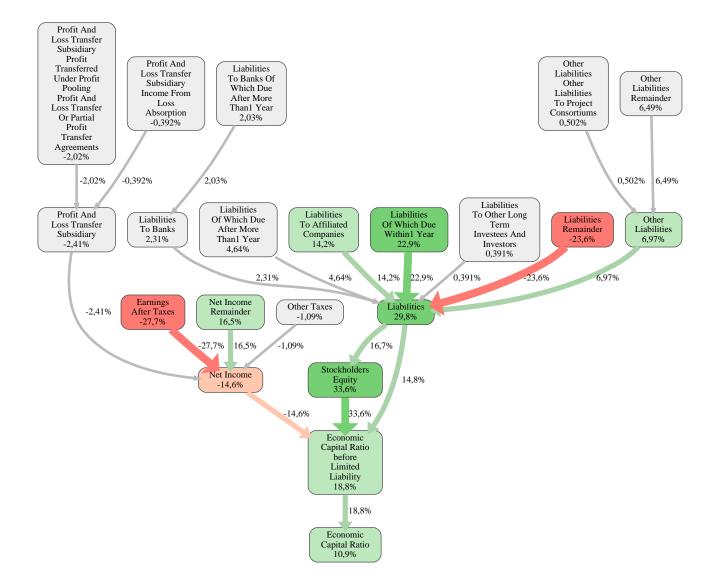

The greatest strength of Ruben Schäfer Bauunternehmung GmbH compared to the market average is the variable Stockholders Equity, increasing the Economic Capital Ratio by 34% points. The greatest weakness of Ruben Schäfer Bauunternehmung GmbH is the variable Earnings After Taxes, reducing the Economic Capital Ratio by 28% points.

The company's Economic Capital Ratio, given in the ranking table, is 266%, being 11% points above the market average of 256%.

| Input Variable                                                                                                                               | Value in<br>TEUR | Output Variable                                                                                                      | Value in<br>TEUR |
|----------------------------------------------------------------------------------------------------------------------------------------------|------------------|----------------------------------------------------------------------------------------------------------------------|------------------|
| Assets Remainder                                                                                                                             | 0                | Purchased Concessions Industrial And                                                                                 |                  |
| Bonds                                                                                                                                        | 0                | Similar Rights And Assets Licences In                                                                                | 0                |
| Buildings On Third Party Land                                                                                                                | 0                | Such Rights And Assets                                                                                               |                  |
| Cash In Hand Central Bank Balances<br>Bank Balances And Cheques                                                                              | 337              | Internally Generated Industrial Property<br>Rights And Similar Values                                                | 0                |
| Concessions Industrial And Similar                                                                                                           |                  | Intangible Fixed Assets                                                                                              | 0                |
| Rights And Assets And Licences In Such                                                                                                       | 0                | Other Long Term Equity Investments                                                                                   | 0                |
| Rights And Assets Purchased Or                                                                                                               | 0                | Other Long Term Financial Assets                                                                                     | 0                |
| Acquired Free Of Charge                                                                                                                      |                  | Shares In Affiliated Companies                                                                                       | 0                |
| Construction Preparatory Costs                                                                                                               | 0                | Long Term Financial Assets                                                                                           | 0                |
| Current Assets Land And Other<br>Inventories Deemed For Sale And And                                                                         | 0                | Land Land Rights And Buildings<br>Including Buildings On Third Party Land                                            | 0                |
| Land Rights With Buildings Under                                                                                                             | -                | Technical Equipment And Machinery                                                                                    | 0                |
| Construction                                                                                                                                 |                  | Other Tangible Fixed Assets                                                                                          | 0                |
| Current Assets Land And Other<br>Inventories Deemed For Sale<br>Construction Preparatory Costs                                               | 0                | Other Equipment Operating And Office Equipment                                                                       | 0                |
| Current Assets Land And Other                                                                                                                |                  | Tangible Fixed Assets                                                                                                | 0                |
| Inventories Deemed For Sale Land And                                                                                                         | 0                | Fixed Assets                                                                                                         | 0                |
| Land Rights Without Buildings<br>Current Assets Land And Other<br>Inventories Deemed For Sale Land And<br>Land Rights Wth Finished Buildings | 0                | Inventories Prepayments Received On<br>Account Of Orders Deducted From<br>Assets On The Face Of The Balance<br>Sheet | 0                |
| Current Assets Remainder                                                                                                                     | 0,000010         | Work In Progress                                                                                                     | 0                |
| Deferred Tax Assets                                                                                                                          | 0                | Finished Goods And Merchandise                                                                                       | 0                |
| Deficit Not Covered By Equity Loss                                                                                                           |                  | Inventories                                                                                                          | 0                |
| Participation Not Covered By Capital                                                                                                         |                  | Liabilities Liabilities To Shareholders                                                                              | 0                |
| Contributions Withdrawals Not Covered                                                                                                        | 0                | Trade Payables                                                                                                       | 0                |
| By Capital Contributions Compensations<br>Not Covered By Capital Contributions                                                               |                  | Payments Received On Account Of<br>Orders                                                                            | 0                |
| Earnings After Taxes                                                                                                                         | 0                | Trade Receivables                                                                                                    | 0                |
| Excess Of Plan Assets Over Pension                                                                                                           | 0                | Other Liabilities                                                                                                    | 0                |
| Liability                                                                                                                                    | Ũ                | Liabilities To Banks                                                                                                 | 0                |