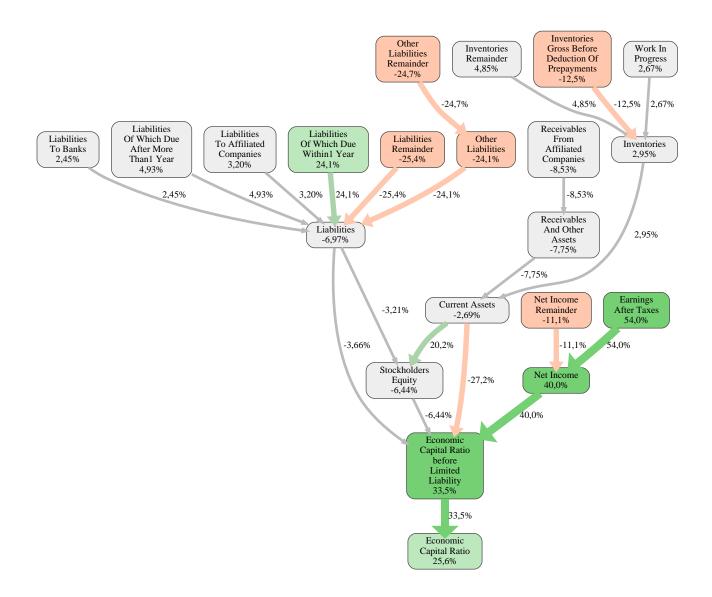

The greatest strength of Knobel BAU GmbH compared to the market average is the variable Earnings After Taxes, increasing the Economic Capital Ratio by 54% points. The greatest weakness of Knobel BAU GmbH is the variable Liabilities Remainder, reducing the Economic Capital Ratio by 25% points.