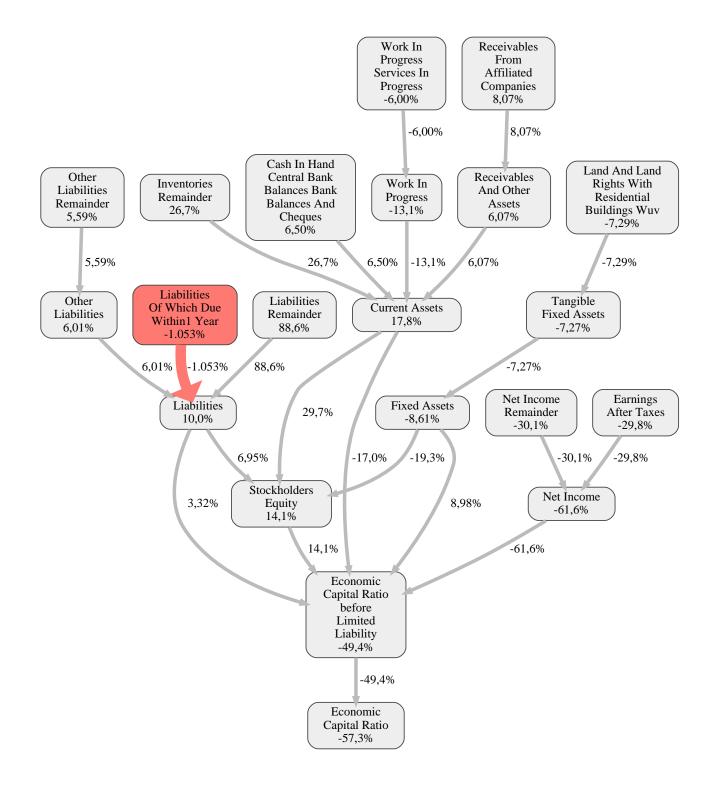

The greatest strength of Wolf System GmbH compared to the market average is the variable Liabilities Remainder, increasing the Economic Capital Ratio by 89% points. The greatest weakness of Wolf System GmbH is the variable Liabilities Of Which Due Within1 Year, reducing the Economic Capital Ratio by 1.053% points.

The company's Economic Capital Ratio, given in the ranking table, is 198%, being 57% points below the market average of 256%.

| Input Variable                                                                                                                                                                            | Value in<br>TEUR |
|-------------------------------------------------------------------------------------------------------------------------------------------------------------------------------------------|------------------|
| Assets Remainder                                                                                                                                                                          | 0                |
| Bonds                                                                                                                                                                                     | 0                |
| Buildings On Third Party Land                                                                                                                                                             | 0                |
| Cash In Hand Central Bank Balances Bank Balances And Cheques                                                                                                                              | 12.336           |
| Concessions Industrial And Similar Rights And Assets And Licences In Such Rights And Assets Purchased Or Acquired Free Of Charge                                                          | 0                |
| Construction Preparatory Costs                                                                                                                                                            | 0                |
| Current Assets Land And Other<br>Inventories Deemed For Sale And And<br>Land Rights With Buildings Under<br>Construction                                                                  | 0                |
| Current Assets Land And Other<br>Inventories Deemed For Sale<br>Construction Preparatory Costs                                                                                            | 0                |
| Current Assets Land And Other<br>Inventories Deemed For Sale Land And<br>Land Rights Without Buildings                                                                                    | 0                |
| Current Assets Land And Other<br>Inventories Deemed For Sale Land And<br>Land Rights Wth Finished Buildings                                                                               | 0                |
| Current Assets Remainder                                                                                                                                                                  | 0,000020         |
| Deferred Tax Assets                                                                                                                                                                       | 0                |
| Deficit Not Covered By Equity Loss Participation Not Covered By Capital Contributions Withdrawals Not Covered By Capital Contributions Compensations Not Covered By Capital Contributions | 0                |
| Earnings After Taxes                                                                                                                                                                      | 0                |
| Excess Of Plan Assets Over Pension Liability                                                                                                                                              | 0                |