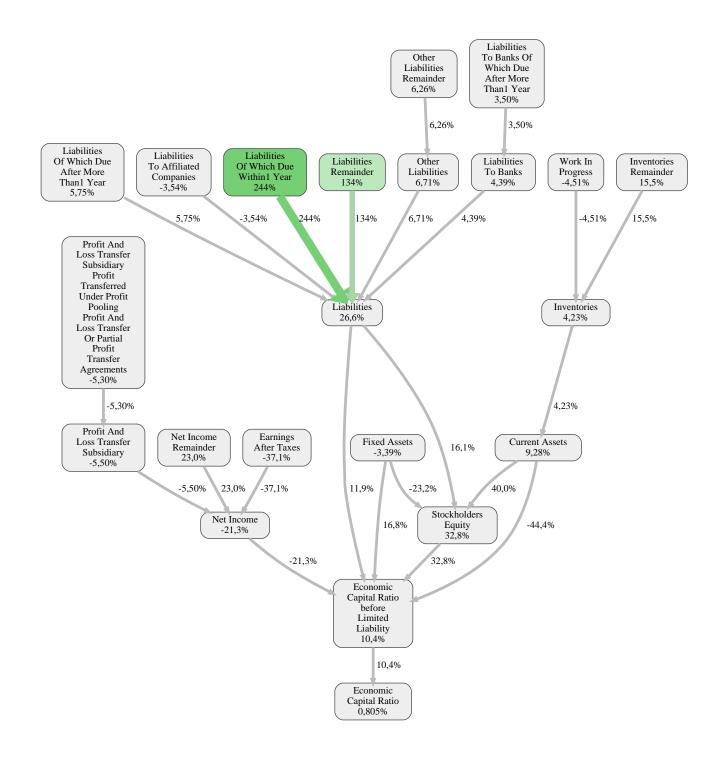

The greatest strength of Wolf System GmbH compared to the market average is the variable Liabilities Of Which Due Within1 Year, increasing the Economic Capital Ratio by 244% points. The greatest weakness of Wolf System GmbH is the variable Earnings After Taxes, reducing the Economic Capital Ratio by 37% points.