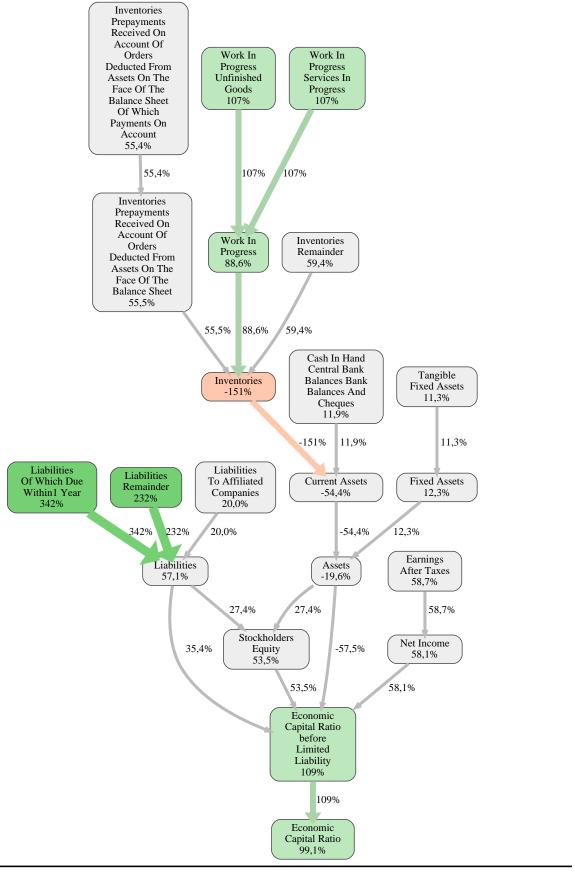

#### Moser GmbH Co KG Rank 6 of 110

**MOSER** 

The relative strengths and weaknesses of Moser GmbH Co KG are analyzed with respect to the market average, including all of its competitors. We analyzed all variables having an effect on the Economic Capital Ratio.

The greatest strength of Moser GmbH Co KG compared to the market average is the variable Liabilities Of Which Due Within1 Year, increasing the Economic Capital Ratio by 342% points. The greatest weakness of Moser GmbH Co KG is the variable Inventories, reducing the Economic Capital Ratio by 151% points.

The company's Economic Capital Ratio, given in the ranking table, is 342%, being 99% points above the market average of 243%.

| Input Variable                                                                                                                                                                            | Value in<br>TEUR |
|-------------------------------------------------------------------------------------------------------------------------------------------------------------------------------------------|------------------|
| Assets Remainder                                                                                                                                                                          | 0                |
| Bonds                                                                                                                                                                                     | 0                |
| Buildings On Third Party Land                                                                                                                                                             | 0                |
| Cash In Hand Central Bank Balances<br>Bank Balances And Cheques                                                                                                                           | 2.624            |
| Concessions Industrial And Similar Rights And Assets And Licences In Such Rights And Assets Purchased Or Acquired Free Of Charge                                                          | 0                |
| Construction Preparatory Costs                                                                                                                                                            | 0                |
| Current Assets Land And Other<br>Inventories Deemed For Sale And And<br>Land Rights With Buildings Under<br>Construction                                                                  | 0                |
| Current Assets Land And Other<br>Inventories Deemed For Sale<br>Construction Preparatory Costs                                                                                            | 0                |
| Current Assets Land And Other<br>Inventories Deemed For Sale Land And<br>Land Rights Without Buildings                                                                                    | 0                |
| Current Assets Land And Other<br>Inventories Deemed For Sale Land And<br>Land Rights Wth Finished Buildings                                                                               | 0                |
| Current Assets Remainder                                                                                                                                                                  | 0                |
| Deferred Tax Assets                                                                                                                                                                       | 0                |
| Deficit Not Covered By Equity Loss Participation Not Covered By Capital Contributions Withdrawals Not Covered By Capital Contributions Compensations Not Covered By Capital Contributions | 0                |
| Earnings After Taxes                                                                                                                                                                      | 4.808            |
| Excess Of Plan Assets Over Pension<br>Liability                                                                                                                                           | 0                |