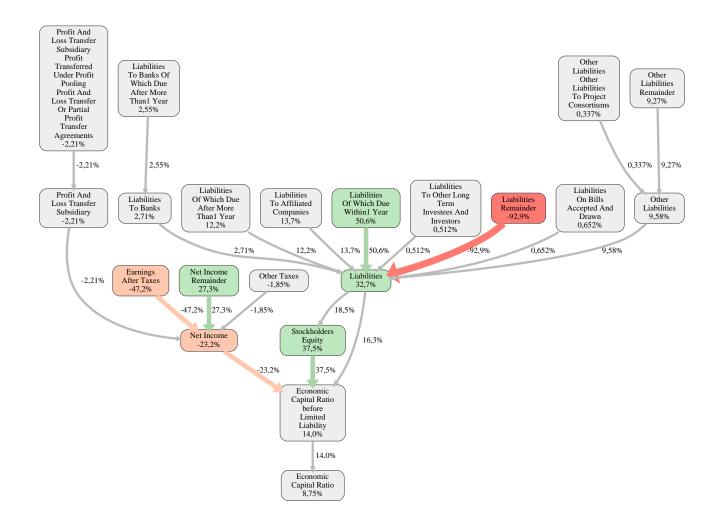

The greatest strength of Westdeutsche Rohbau Technik GmbH compared to the market average is the variable Liabilities Of Which Due Within1 Year, increasing the Economic Capital Ratio by 51% points. The greatest weakness of Westdeutsche Rohbau Technik GmbH is the variable Liabilities Remainder, reducing the Economic Capital Ratio by 93% points.