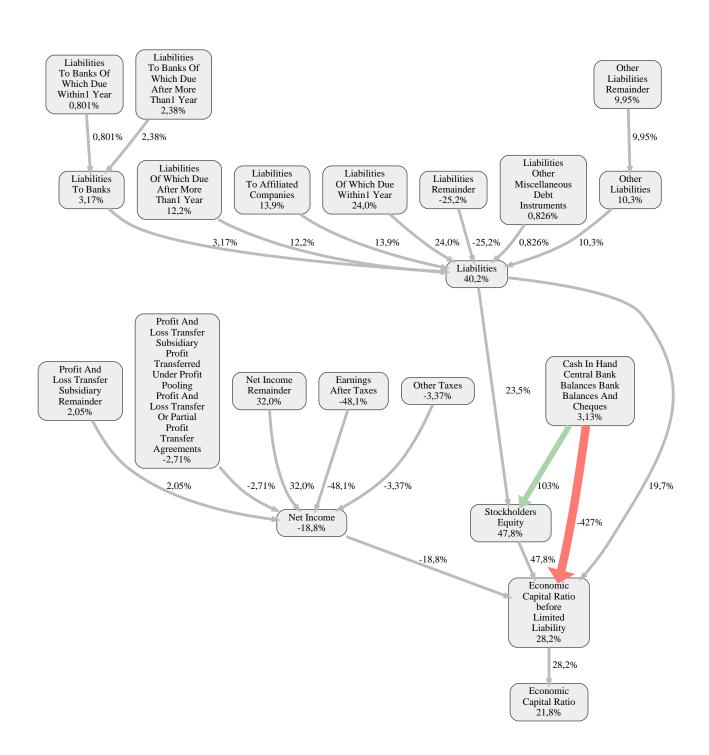

#### Markgraf Familien GmbH Rank 52 of 113

The relative strengths and weaknesses of Markgraf Familien GmbH are analyzed with respect to the market average, including all of its competitors. We analyzed all variables having an effect on the Economic Capital Ratio.

The greatest strength of Markgraf Familien GmbH compared to the market average is the variable Stockholders Equity, increasing the Economic Capital Ratio by 48% points. The greatest weakness of Markgraf Familien GmbH is the variable Earnings After Taxes, reducing the Economic Capital Ratio by 48% points.

The company's Economic Capital Ratio, given in the ranking table, is 265%, being 22% points above the market average of 243%.

| Input Variable                                                                                              | Value in<br>TEUR | Output Variable                                                               | Value in<br>TEUR |
|-------------------------------------------------------------------------------------------------------------|------------------|-------------------------------------------------------------------------------|------------------|
| Assets Remainder                                                                                            | 0                | Purchased Concessions Industrial And                                          |                  |
| Bonds                                                                                                       | 0                | Similar Rights And Assets Licences In                                         | 0                |
| Buildings On Third Party Land                                                                               | 0                | Such Rights And Assets                                                        |                  |
| Cash In Hand Central Bank Balances<br>Bank Balances And Cheques                                             | 168              | Internally Generated Industrial Property<br>Rights And Similar Values         | 0                |
| Concessions Industrial And Similar                                                                          |                  | Intangible Fixed Assets                                                       | 0                |
| Rights And Assets And Licences In Such                                                                      | o                | Other Long Term Equity Investments                                            | 0                |
| Rights And Assets Purchased Or                                                                              | 0                | Other Long Term Financial Assets                                              | 0                |
| Acquired Free Of Charge                                                                                     |                  | Shares In Affiliated Companies                                                | 0                |
| Construction Preparatory Costs                                                                              | 0                | Long Term Financial Assets                                                    | 0                |
| Current Assets Land And Other<br>Inventories Deemed For Sale And And                                        | 0                | Land Land Rights And Buildings<br>Including Buildings On Third Party Land     | 0                |
| Land Rights With Buildings Under                                                                            | -                | Technical Equipment And Machinery                                             | 0                |
| Construction                                                                                                |                  | Other Tangible Fixed Assets                                                   | 0                |
| Current Assets Land And Other<br>Inventories Deemed For Sale<br>Construction Preparatory Costs              | 0                | Other Equipment Operating And Office Equipment                                | 0                |
| Current Assets Land And Other                                                                               |                  | Tangible Fixed Assets                                                         | 0                |
| Inventories Deemed For Sale Land And                                                                        | 0                | Fixed Assets                                                                  | 0                |
| Land Rights Without Buildings                                                                               |                  | Inventories Prepayments Received On                                           |                  |
| Current Assets Land And Other<br>Inventories Deemed For Sale Land And<br>Land Rights Wth Finished Buildings | 0                | Account Of Orders Deducted From<br>Assets On The Face Of The Balance<br>Sheet | 0                |
| Current Assets Remainder                                                                                    | 0,000010         | Work In Progress                                                              | 0                |
| Deferred Tax Assets                                                                                         | 0                | Finished Goods And Merchandise                                                | 0                |
| Deficit Not Covered By Equity Loss                                                                          |                  | Inventories                                                                   | 0                |
| Participation Not Covered By Capital                                                                        |                  | Liabilities Liabilities To Shareholders                                       | 0                |
| Contributions Withdrawals Not Covered                                                                       | 0                | Trade Payables                                                                | 0                |
| By Capital Contributions Compensations<br>Not Covered By Capital Contributions                              |                  | Payments Received On Account Of<br>Orders                                     | 0                |
| Earnings After Taxes                                                                                        | 0                | Trade Receivables                                                             | 0                |
| Excess Of Plan Assets Over Pension                                                                          | 0                | Other Liabilities                                                             | 0                |
| Liability                                                                                                   | <b>J</b>         | Liabilities To Banks                                                          | 0                |