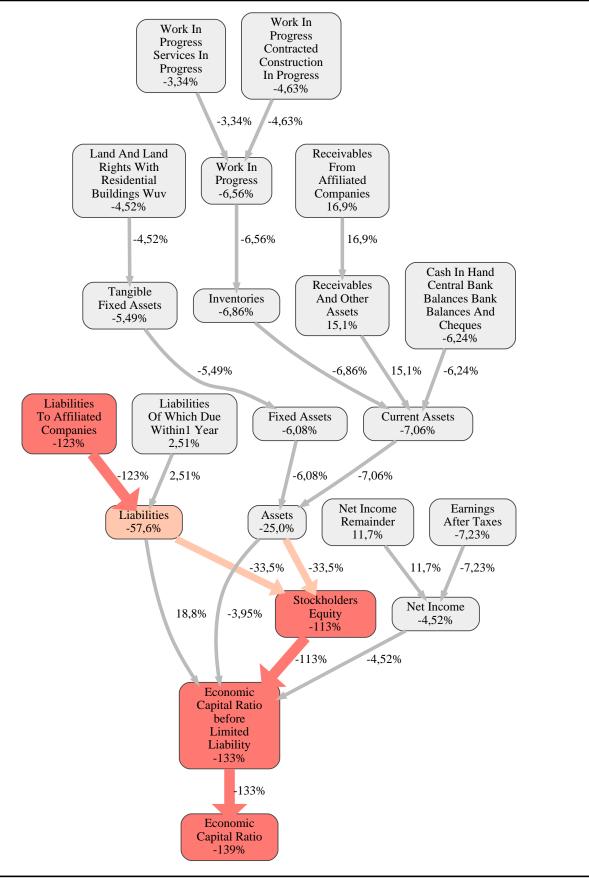

The greatest strength of Ortwin Goldbeck Holding SE compared to the market average is the variable Receivables From Affiliated Companies, increasing the Economic Capital Ratio by 17% points. The greatest weakness of Ortwin Goldbeck Holding SE is the variable Liabilities To Affiliated Companies, reducing the Economic Capital Ratio by 123% points.

The company's Economic Capital Ratio, given in the ranking table, is 104%, being 139% points below the market average of 243%.

| Input Variable                                                     | Value in |
|--------------------------------------------------------------------|----------|
| input variable                                                     | TEUR     |
| Assets Remainder                                                   | 0        |
| Bonds                                                              | 0        |
| Buildings On Third Party Land                                      | 0        |
| Cash In Hand Central Bank Balances                                 | 7.714    |
| Bank Balances And Cheques                                          | 7.714    |
| Concessions Industrial And Similar                                 |          |
| Rights And Assets And Licences In Such                             | 0        |
| Rights And Assets Purchased Or                                     |          |
| Acquired Free Of Charge                                            |          |
| Construction Preparatory Costs                                     | 0        |
| Current Assets Land And Other                                      |          |
| Inventories Deemed For Sale And And                                | 0        |
| Land Rights With Buildings Under                                   |          |
| Construction                                                       |          |
| Current Assets Land And Other                                      | _        |
| Inventories Deemed For Sale                                        | 0        |
| Construction Preparatory Costs                                     |          |
| Current Assets Land And Other Inventories Deemed For Sale Land And | 0        |
| Land Rights Without Buildings                                      | 0        |
| Current Assets Land And Other                                      |          |
| Inventories Deemed For Sale Land And                               | 0        |
| Land Rights Wth Finished Buildings                                 |          |
| Current Assets Remainder                                           | 0,000010 |
| Deferred Tax Assets                                                | 0        |
| Deficit Not Covered By Equity Loss                                 |          |
| Participation Not Covered By Capital                               |          |
| Contributions Withdrawals Not Covered                              | 0        |
| By Capital Contributions Compensations                             |          |
| Not Covered By Capital Contributions                               |          |
| Earnings After Taxes                                               | 0        |
| Excess Of Plan Assets Over Pension                                 | 0        |
| Liability                                                          | 0        |