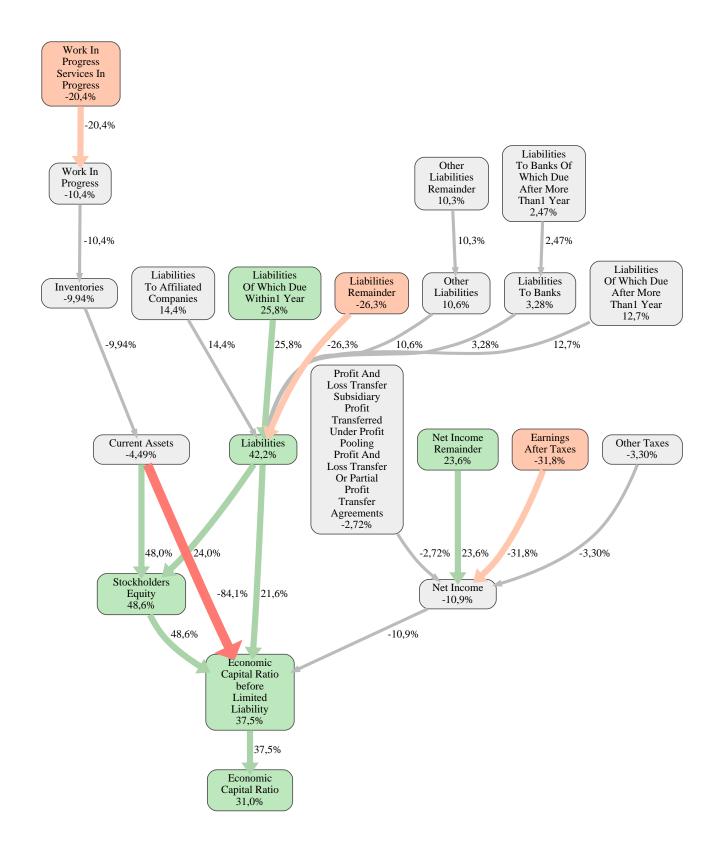

The greatest strength of Fritz Meyer GmbH Bauunternehmung compared to the market average is the variable Stockholders Equity, increasing the Economic Capital Ratio by 49% points. The greatest weakness of Fritz Meyer GmbH Bauunternehmung is the variable Earnings After Taxes, reducing the Economic Capital Ratio by 32% points.