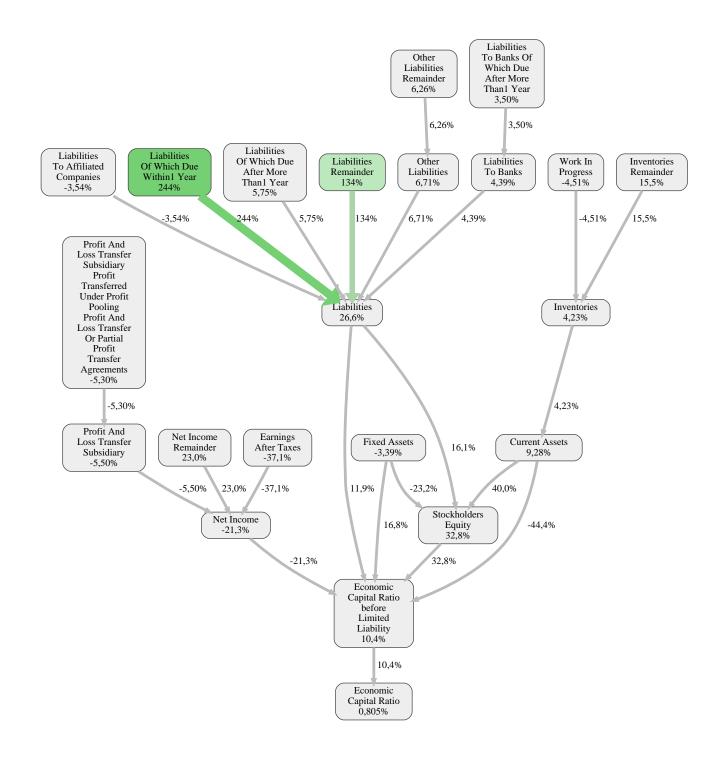

The greatest strength of Wolf System GmbH compared to the market average is the variable Liabilities Of Which Due Within1 Year, increasing the Economic Capital Ratio by 244% points. The greatest weakness of Wolf System GmbH is the variable Earnings After Taxes, reducing the Economic Capital Ratio by 37% points.