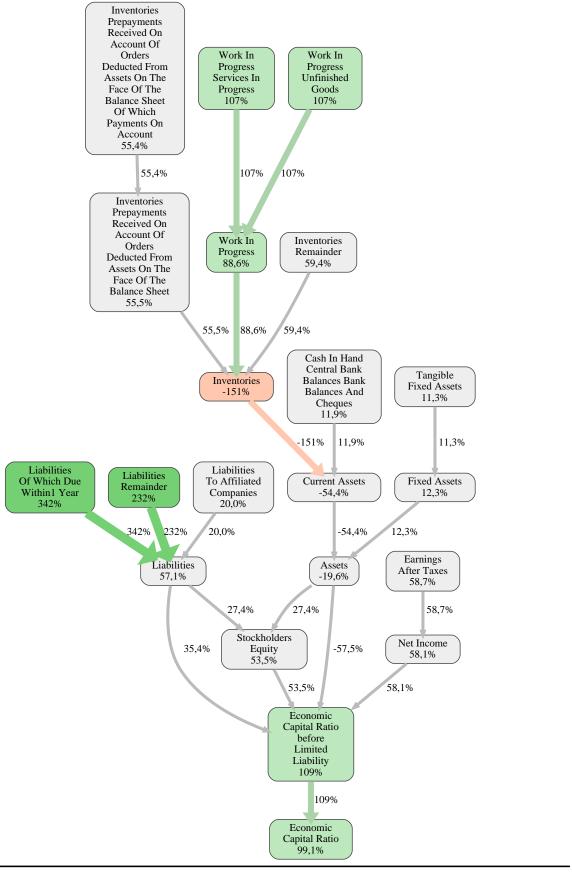

The greatest strength of Moser GmbH Co KG compared to the market average is the variable Liabilities Of Which Due Within1 Year, increasing the Economic Capital Ratio by 342% points. The greatest weakness of Moser GmbH Co KG is the variable Inventories, reducing the Economic Capital Ratio by 151% points.

The company's Economic Capital Ratio, given in the ranking table, is 342%, being 99% points above the market average of 243%.

| Input Variable                                                                                                                                                                            | Value in<br>TEUR |
|-------------------------------------------------------------------------------------------------------------------------------------------------------------------------------------------|------------------|
| Assets Remainder                                                                                                                                                                          | 0                |
| Bonds                                                                                                                                                                                     | 0                |
| Buildings On Third Party Land                                                                                                                                                             | 0                |
| Cash In Hand Central Bank Balances<br>Bank Balances And Cheques                                                                                                                           | 2.624            |
| Concessions Industrial And Similar Rights And Assets And Licences In Such Rights And Assets Purchased Or Acquired Free Of Charge                                                          | 0                |
| Construction Preparatory Costs                                                                                                                                                            | 0                |
| Current Assets Land And Other<br>Inventories Deemed For Sale And And<br>Land Rights With Buildings Under<br>Construction                                                                  | 0                |
| Current Assets Land And Other<br>Inventories Deemed For Sale<br>Construction Preparatory Costs                                                                                            | 0                |
| Current Assets Land And Other<br>Inventories Deemed For Sale Land And<br>Land Rights Without Buildings                                                                                    | 0                |
| Current Assets Land And Other<br>Inventories Deemed For Sale Land And<br>Land Rights Wth Finished Buildings                                                                               | 0                |
| Current Assets Remainder                                                                                                                                                                  | 0                |
| Deferred Tax Assets                                                                                                                                                                       | 0                |
| Deficit Not Covered By Equity Loss Participation Not Covered By Capital Contributions Withdrawals Not Covered By Capital Contributions Compensations Not Covered By Capital Contributions | 0                |
| Earnings After Taxes                                                                                                                                                                      | 4.808            |
| Excess Of Plan Assets Over Pension<br>Liability                                                                                                                                           | 0                |