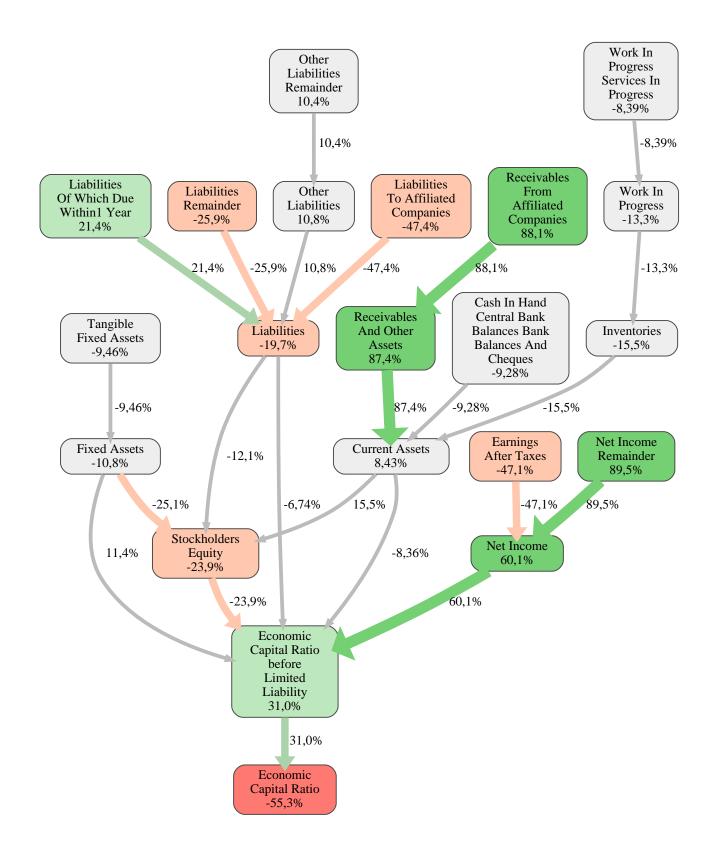

### Ortwin Goldbeck Holding SE Rank 94 of 116

The relative strengths and weaknesses of Ortwin Goldbeck Holding SE are analyzed with respect to the market average, including all of its competitors. We analyzed all variables having an effect on the Economic Capital Ratio.

The greatest strength of Ortwin Goldbeck Holding SE compared to the market average is the variable Net Income Remainder, increasing the Economic Capital Ratio by 90% points. The greatest weakness of Ortwin Goldbeck Holding SE is the variable Liabilities To Affiliated Companies, reducing the Economic Capital Ratio by 47% points.

The company's Economic Capital Ratio, given in the ranking table, is 199%, being 55% points below the market average of 254%.

| Input Variable                                                                                                                                                                            | Value in<br>TEUR |
|-------------------------------------------------------------------------------------------------------------------------------------------------------------------------------------------|------------------|
| Assets Remainder                                                                                                                                                                          | 0                |
| Bonds                                                                                                                                                                                     | 0                |
| Buildings On Third Party Land                                                                                                                                                             | 0                |
| Cash In Hand Central Bank Balances Bank Balances And Cheques                                                                                                                              | 9.106            |
| Concessions Industrial And Similar Rights And Assets And Licences In Such Rights And Assets Purchased Or Acquired Free Of Charge                                                          | 0                |
| Construction Preparatory Costs                                                                                                                                                            | 0                |
| Current Assets Land And Other<br>Inventories Deemed For Sale And And<br>Land Rights With Buildings Under<br>Construction                                                                  | 0                |
| Current Assets Land And Other<br>Inventories Deemed For Sale<br>Construction Preparatory Costs                                                                                            | 0                |
| Current Assets Land And Other<br>Inventories Deemed For Sale Land And<br>Land Rights Without Buildings                                                                                    | 0                |
| Current Assets Land And Other<br>Inventories Deemed For Sale Land And<br>Land Rights Wth Finished Buildings                                                                               | 0                |
| Current Assets Remainder                                                                                                                                                                  | -0,000020        |
| Deferred Tax Assets                                                                                                                                                                       | 0                |
| Deficit Not Covered By Equity Loss Participation Not Covered By Capital Contributions Withdrawals Not Covered By Capital Contributions Compensations Not Covered By Capital Contributions | 0                |
| Earnings After Taxes                                                                                                                                                                      | 0                |
| Excess Of Plan Assets Over Pension Liability                                                                                                                                              | 0                |