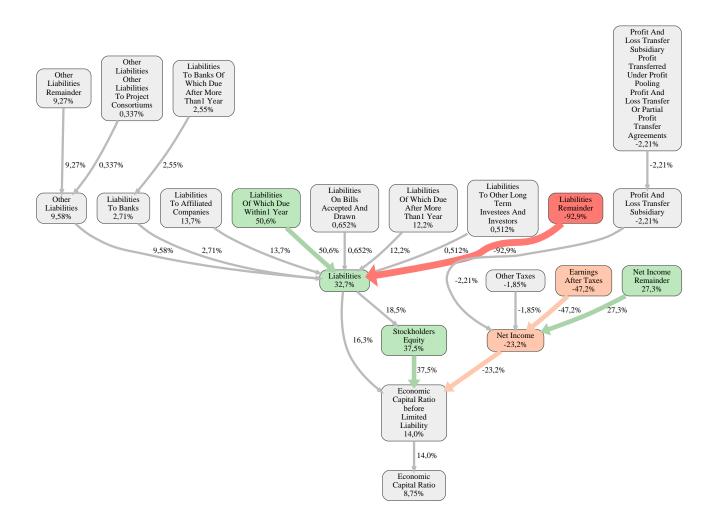

The greatest strength of Westdeutsche Rohbau Technik GmbH compared to the market average is the variable Liabilities Of Which Due Within1 Year, increasing the Economic Capital Ratio by 51% points. The greatest weakness of Westdeutsche Rohbau Technik GmbH is the variable Liabilities Remainder, reducing the Economic Capital Ratio by 93% points.