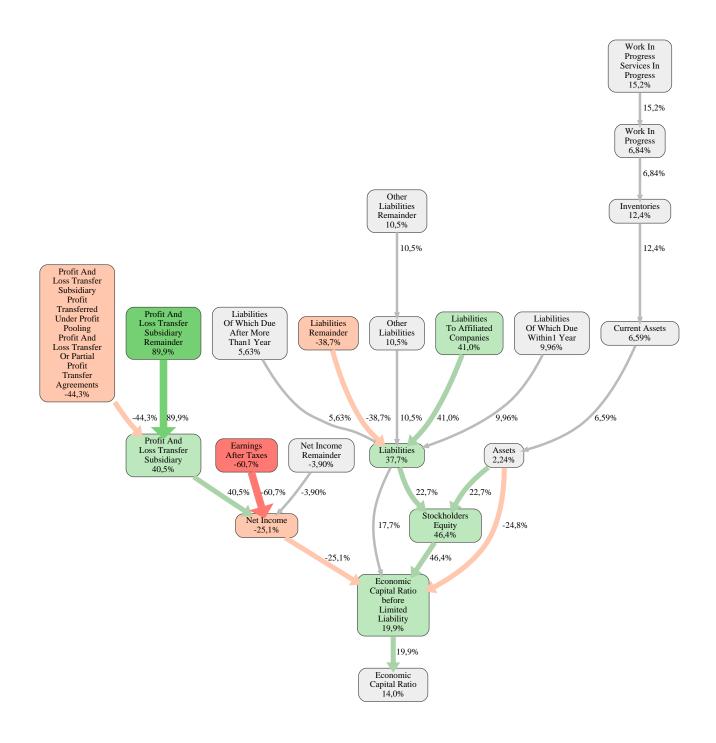

The greatest strength of Wolf System GmbH compared to the market average is the variable Profit And Loss Transfer Subsidiary Remainder, increasing the Economic Capital Ratio by 90% points. The greatest weakness of Wolf System GmbH is the variable Earnings After Taxes, reducing the Economic Capital Ratio by 61% points.