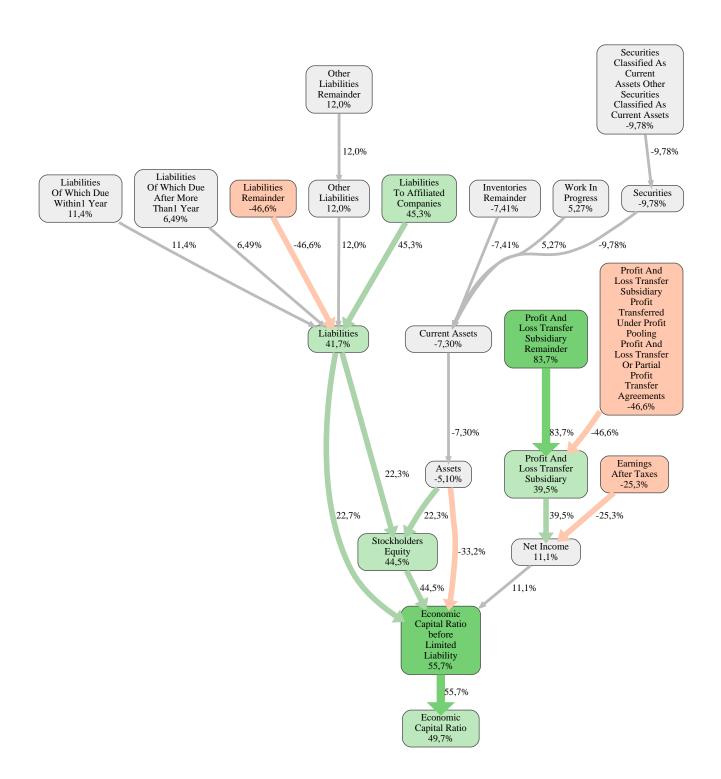

The greatest strength of Rensch Haus GmbH compared to the market average is the variable Profit And Loss Transfer Subsidiary Remainder, increasing the Economic Capital Ratio by 84% points. The greatest weakness of Rensch Haus GmbH is the variable Profit And Loss Transfer Subsidiary Profit Transferred Under Profit Pooling Profit And Loss Transfer Or Partial Profit Transfer Agreements, reducing the Economic Capital Ratio by 47% points.

The company's Economic Capital Ratio, given in the ranking table, is 291%, being 50% points above the market average of 242%.

| Input Variable                                                                                              | Value in<br>TEUR | Output Variable                                                               | Value in<br>TEUR |
|-------------------------------------------------------------------------------------------------------------|------------------|-------------------------------------------------------------------------------|------------------|
| Assets Remainder                                                                                            | 0                | Purchased Concessions Industrial And                                          |                  |
| Bonds                                                                                                       | 0                | Similar Rights And Assets Licences In                                         | 0                |
| Buildings On Third Party Land                                                                               | 0                | Such Rights And Assets                                                        |                  |
| Cash In Hand Central Bank Balances<br>Bank Balances And Cheques                                             | 5.057            | Internally Generated Industrial Property<br>Rights And Similar Values         | 0                |
| Concessions Industrial And Similar                                                                          |                  | Intangible Fixed Assets                                                       | 0                |
| Rights And Assets And Licences In Such                                                                      | 0                | Other Long Term Equity Investments                                            | 0                |
| Rights And Assets Purchased Or                                                                              | 0                | Other Long Term Financial Assets                                              | 0                |
| Acquired Free Of Charge                                                                                     |                  | Shares In Affiliated Companies                                                | 0                |
| Construction Preparatory Costs                                                                              | 0                | Long Term Financial Assets                                                    | 988              |
| Current Assets Land And Other<br>Inventories Deemed For Sale And And                                        | 0                | Land Land Rights And Buildings<br>Including Buildings On Third Party Land     | 0                |
| Land Rights With Buildings Under                                                                            | -                | Technical Equipment And Machinery                                             | 0                |
| Construction                                                                                                |                  | Other Tangible Fixed Assets                                                   | 0                |
| Current Assets Land And Other<br>Inventories Deemed For Sale<br>Construction Preparatory Costs              | 0                | Other Equipment Operating And Office Equipment                                | 0                |
| Current Assets Land And Other                                                                               |                  | Tangible Fixed Assets                                                         | 1.484            |
| Inventories Deemed For Sale Land And                                                                        | 0                | Fixed Assets                                                                  | 2.472            |
| Land Rights Without Buildings                                                                               |                  | Inventories Prepayments Received On                                           |                  |
| Current Assets Land And Other<br>Inventories Deemed For Sale Land And<br>Land Rights Wth Finished Buildings | 0                | Account Of Orders Deducted From<br>Assets On The Face Of The Balance<br>Sheet | 0                |
| Current Assets Remainder                                                                                    | 0,000040         | Work In Progress                                                              | 0                |
| Deferred Tax Assets                                                                                         | 0                | Finished Goods And Merchandise                                                | 0                |
| Deficit Not Covered By Equity Loss                                                                          |                  | Inventories                                                                   | 3.689            |
| Participation Not Covered By Capital                                                                        |                  | Liabilities Liabilities To Shareholders                                       | 0                |
| Contributions Withdrawals Not Covered                                                                       | 0                | Trade Payables                                                                | 0                |
| By Capital Contributions Compensations<br>Not Covered By Capital Contributions                              |                  | Payments Received On Account Of<br>Orders                                     | 0                |
| Earnings After Taxes                                                                                        | 2.260            | Trade Receivables                                                             | 0                |
| Excess Of Plan Assets Over Pension                                                                          | 0                | Other Liabilities                                                             | 0                |
| Liability                                                                                                   | Ŭ                | Liabilities To Banks                                                          | 0                |