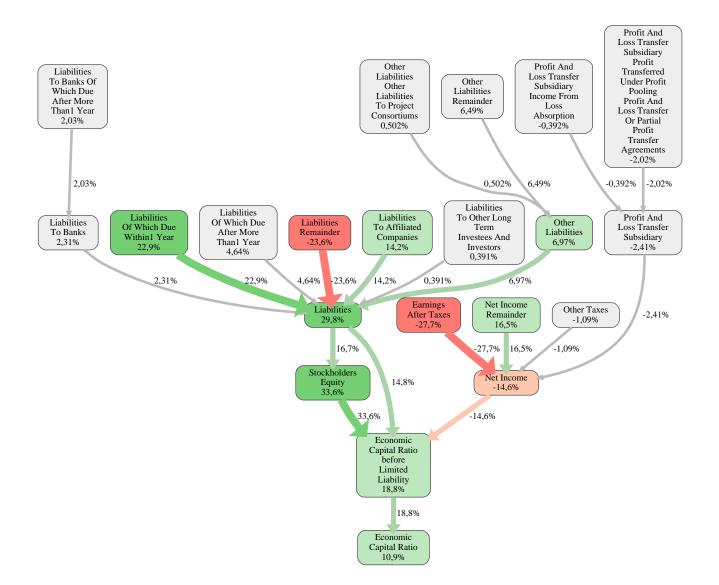

The greatest strength of Ruben Schäfer Bauunternehmung GmbH compared to the market average is the variable Stockholders Equity, increasing the Economic Capital Ratio by 34% points. The greatest weakness of Ruben Schäfer Bauunternehmung GmbH is the variable Earnings After Taxes, reducing the Economic Capital Ratio by 28% points.

The company's Economic Capital Ratio, given in the ranking table, is 266%, being 11% points above the market average of 256%.

| Input Variable                                                                                                                               | Value in<br>TEUR | Output Variable                                                                                                      | Value in<br>TEUR |
|----------------------------------------------------------------------------------------------------------------------------------------------|------------------|----------------------------------------------------------------------------------------------------------------------|------------------|
| Assets Remainder                                                                                                                             | 0                | Purchased Concessions Industrial And                                                                                 |                  |
| Bonds                                                                                                                                        | 0                | Similar Rights And Assets Licences In                                                                                | 0                |
| Buildings On Third Party Land                                                                                                                | 0                | Such Rights And Assets                                                                                               |                  |
| Cash In Hand Central Bank Balances<br>Bank Balances And Cheques                                                                              | 337              | Internally Generated Industrial Property<br>Rights And Similar Values                                                | 0                |
| Concessions Industrial And Similar                                                                                                           |                  | Intangible Fixed Assets                                                                                              | 0                |
| Rights And Assets And Licences In Such                                                                                                       | 0                | Other Long Term Equity Investments                                                                                   | 0                |
| Rights And Assets Purchased Or                                                                                                               | 0                | Other Long Term Financial Assets                                                                                     | 0                |
| Acquired Free Of Charge                                                                                                                      |                  | Shares In Affiliated Companies                                                                                       | 0                |
| Construction Preparatory Costs                                                                                                               | 0                | Long Term Financial Assets                                                                                           | 0                |
| Current Assets Land And Other<br>Inventories Deemed For Sale And And                                                                         | 0                | Land Land Rights And Buildings<br>Including Buildings On Third Party Land                                            | 0                |
| Land Rights With Buildings Under                                                                                                             | -                | Technical Equipment And Machinery                                                                                    | 0                |
| Construction                                                                                                                                 |                  | Other Tangible Fixed Assets                                                                                          | 0                |
| Current Assets Land And Other<br>Inventories Deemed For Sale<br>Construction Preparatory Costs                                               | 0                | Other Equipment Operating And Office Equipment                                                                       | 0                |
| Current Assets Land And Other                                                                                                                |                  | Tangible Fixed Assets                                                                                                | 0                |
| Inventories Deemed For Sale Land And                                                                                                         | 0                | Fixed Assets                                                                                                         | 0                |
| Land Rights Without Buildings<br>Current Assets Land And Other<br>Inventories Deemed For Sale Land And<br>Land Rights Wth Finished Buildings | 0                | Inventories Prepayments Received On<br>Account Of Orders Deducted From<br>Assets On The Face Of The Balance<br>Sheet | 0                |
| Current Assets Remainder                                                                                                                     | 0,000010         | Work In Progress                                                                                                     | 0                |
| Deferred Tax Assets                                                                                                                          | 0                | Finished Goods And Merchandise                                                                                       | 0                |
| Deficit Not Covered By Equity Loss                                                                                                           |                  | Inventories                                                                                                          | 0                |
| Participation Not Covered By Capital                                                                                                         |                  | Liabilities Liabilities To Shareholders                                                                              | 0                |
| Contributions Withdrawals Not Covered                                                                                                        | 0                | Trade Payables                                                                                                       | 0                |
| By Capital Contributions Compensations<br>Not Covered By Capital Contributions                                                               |                  | Payments Received On Account Of<br>Orders                                                                            | 0                |
| Earnings After Taxes                                                                                                                         | 0                | Trade Receivables                                                                                                    | 0                |
| Excess Of Plan Assets Over Pension                                                                                                           | 0                | Other Liabilities                                                                                                    | 0                |
| Liability                                                                                                                                    | Ũ                | Liabilities To Banks                                                                                                 | 0                |