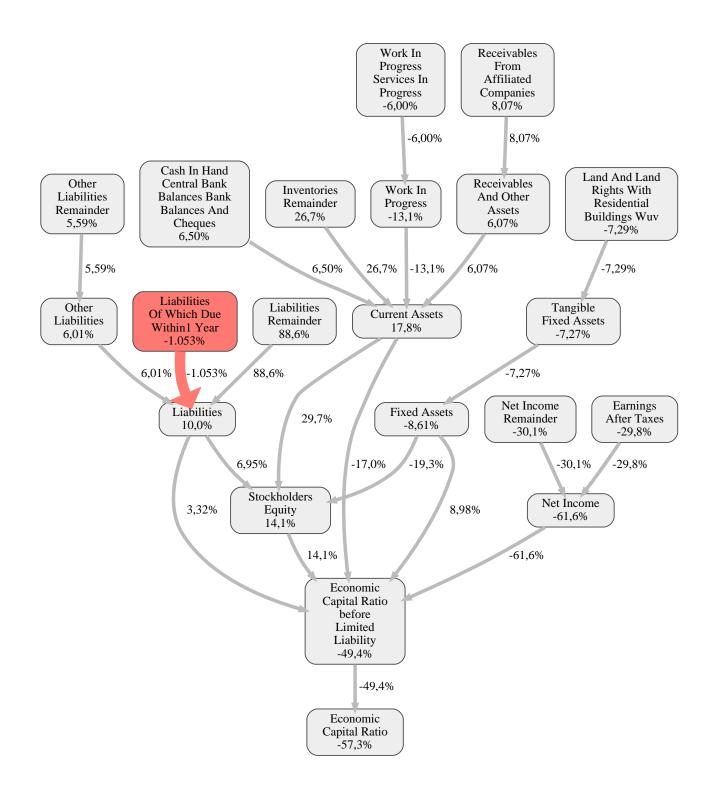

The greatest strength of Wolf System GmbH compared to the market average is the variable Liabilities Remainder, increasing the Economic Capital Ratio by 89% points. The greatest weakness of Wolf System GmbH is the variable Liabilities Of Which Due Within1 Year, reducing the Economic Capital Ratio by 1.053% points.

The company's Economic Capital Ratio, given in the ranking table, is 198%, being 57% points below the market average of 256%.

| Input Variable                                                                                                                                                                            | Value in<br>TEUR |
|-------------------------------------------------------------------------------------------------------------------------------------------------------------------------------------------|------------------|
| Assets Remainder                                                                                                                                                                          | 0                |
| Bonds                                                                                                                                                                                     | 0                |
| Buildings On Third Party Land                                                                                                                                                             | 0                |
| Cash In Hand Central Bank Balances Bank Balances And Cheques                                                                                                                              | 12.336           |
| Concessions Industrial And Similar Rights And Assets And Licences In Such Rights And Assets Purchased Or Acquired Free Of Charge                                                          | 0                |
| Construction Preparatory Costs                                                                                                                                                            | 0                |
| Current Assets Land And Other<br>Inventories Deemed For Sale And And<br>Land Rights With Buildings Under<br>Construction                                                                  | 0                |
| Current Assets Land And Other<br>Inventories Deemed For Sale<br>Construction Preparatory Costs                                                                                            | 0                |
| Current Assets Land And Other<br>Inventories Deemed For Sale Land And<br>Land Rights Without Buildings                                                                                    | 0                |
| Current Assets Land And Other<br>Inventories Deemed For Sale Land And<br>Land Rights Wth Finished Buildings                                                                               | 0                |
| Current Assets Remainder                                                                                                                                                                  | 0,000020         |
| Deferred Tax Assets                                                                                                                                                                       | 0                |
| Deficit Not Covered By Equity Loss Participation Not Covered By Capital Contributions Withdrawals Not Covered By Capital Contributions Compensations Not Covered By Capital Contributions | 0                |
| Earnings After Taxes                                                                                                                                                                      | 0                |
| Excess Of Plan Assets Over Pension Liability                                                                                                                                              | 0                |