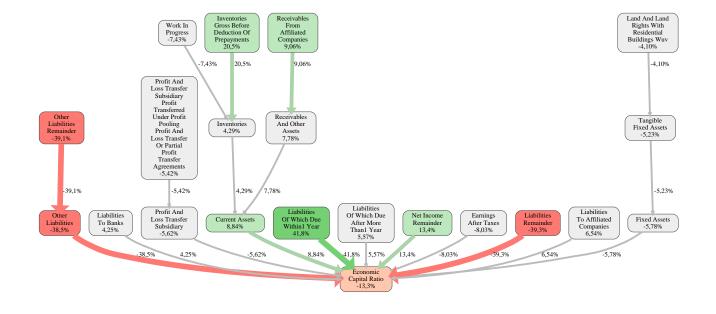

The greatest strength of Knobel BAU GmbH compared to the market average is the variable Liabilities Of Which Due Within1 Year, increasing the Economic Capital Ratio by 42% points. The greatest weakness of Knobel BAU GmbH is the variable Liabilities Remainder, reducing the Economic Capital Ratio by 39% points.

The company's Economic Capital Ratio, given in the ranking table, is 230%, being 13% points below the market average of 243%.

| Input Variable                                                                                              | Value in<br>TEUR | Output Variable                                                               | Value in<br>TEUR |
|-------------------------------------------------------------------------------------------------------------|------------------|-------------------------------------------------------------------------------|------------------|
| Assets Remainder                                                                                            | 0                | Purchased Concessions Industrial And                                          |                  |
| Bonds                                                                                                       | 0                | Similar Rights And Assets Licences In                                         | 0                |
| Buildings On Third Party Land                                                                               | 0                | Such Rights And Assets                                                        |                  |
| Cash In Hand Central Bank Balances<br>Bank Balances And Cheques                                             | 2.727            | Internally Generated Industrial Property<br>Rights And Similar Values         | 0                |
| Concessions Industrial And Similar                                                                          |                  | Intangible Fixed Assets                                                       | 0                |
| Rights And Assets And Licences In Such                                                                      |                  | Other Long Term Equity Investments                                            | 0                |
| Rights And Assets Purchased Or                                                                              | 0                | Other Long Term Financial Assets                                              | 0                |
| Acquired Free Of Charge                                                                                     |                  | Shares In Affiliated Companies                                                | 0                |
| Construction Preparatory Costs                                                                              | 0                | Long Term Financial Assets                                                    | 0,78             |
| Current Assets Land And Other<br>Inventories Deemed For Sale And And                                        | 0                | Land Land Rights And Buildings<br>Including Buildings On Third Party Land     | 0                |
| Land Rights With Buildings Under                                                                            |                  | Technical Equipment And Machinery                                             | 0                |
| Construction                                                                                                |                  | Other Tangible Fixed Assets                                                   | 0                |
| Current Assets Land And Other<br>Inventories Deemed For Sale<br>Construction Preparatory Costs              | 0                | Other Equipment Operating And Office Equipment                                | 0                |
| Current Assets Land And Other                                                                               |                  | Tangible Fixed Assets                                                         | 0,000010         |
| Inventories Deemed For Sale Land And                                                                        | 0                | Fixed Assets                                                                  | 0,78             |
| Land Rights Without Buildings                                                                               |                  | Inventories Prepayments Received On                                           |                  |
| Current Assets Land And Other<br>Inventories Deemed For Sale Land And<br>Land Rights Wth Finished Buildings | 0                | Account Of Orders Deducted From<br>Assets On The Face Of The Balance<br>Sheet | 0                |
| Current Assets Remainder                                                                                    | 0                | Work In Progress                                                              | 0                |
| Deferred Tax Assets                                                                                         | 0                | Finished Goods And Merchandise                                                | 0                |
| Deficit Not Covered By Equity Loss                                                                          |                  | Inventories                                                                   | 5.012            |
| Participation Not Covered By Capital                                                                        |                  | Liabilities Liabilities To Shareholders                                       | 0                |
| Contributions Withdrawals Not Covered                                                                       | 0                | Trade Payables                                                                | 0                |
| By Capital Contributions Compensations<br>Not Covered By Capital Contributions                              |                  | Payments Received On Account Of<br>Orders                                     | 0                |
| Earnings After Taxes                                                                                        | 1.057            | Trade Receivables                                                             | 0                |
| Excess Of Plan Assets Over Pension                                                                          | 0                | Other Liabilities                                                             | 2.456            |
| Liability                                                                                                   | 5                | Liabilities To Banks                                                          | 0                |