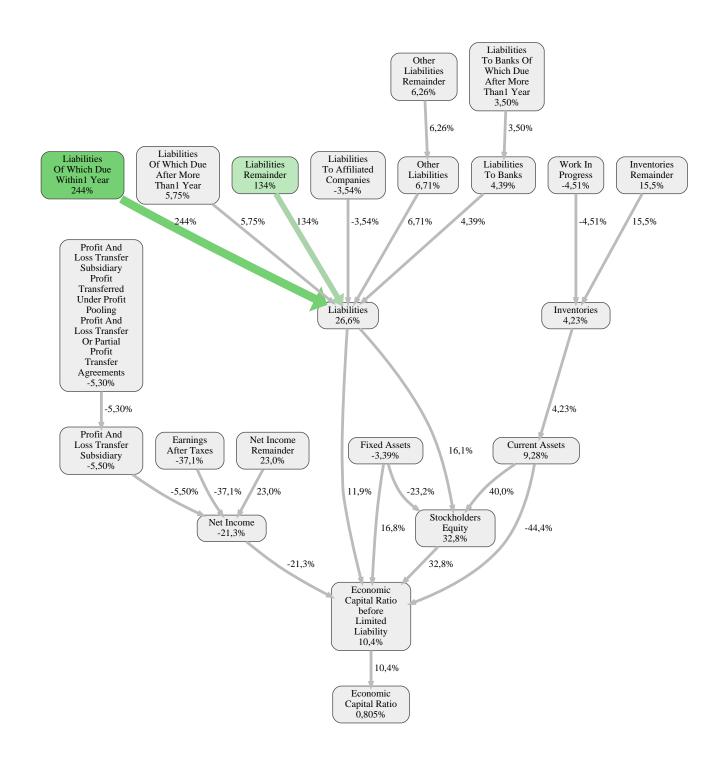

The greatest strength of Wolf System GmbH compared to the market average is the variable Liabilities Of Which Due Within1 Year, increasing the Economic Capital Ratio by 244% points. The greatest weakness of Wolf System GmbH is the variable Earnings After Taxes, reducing the Economic Capital Ratio by 37% points.