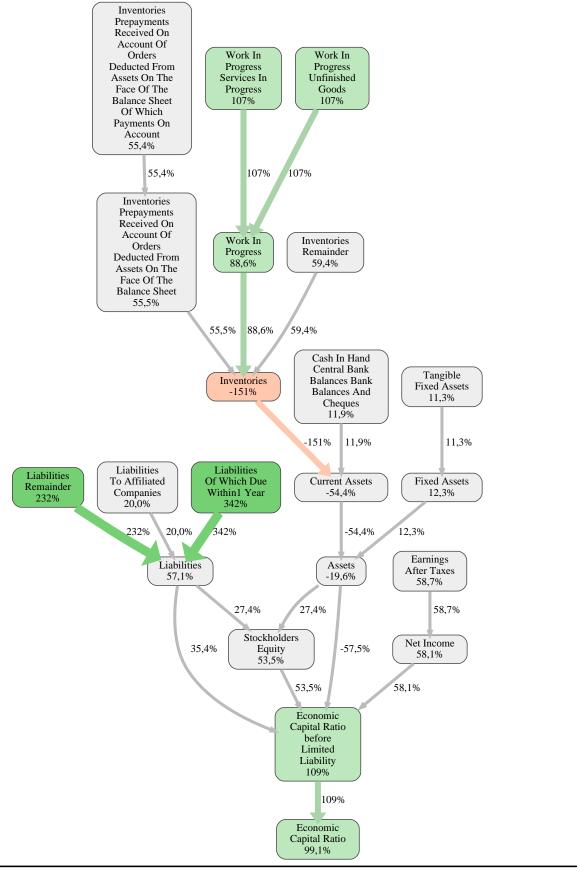

The greatest strength of Moser GmbH Co KG compared to the market average is the variable Liabilities Of Which Due Within1 Year, increasing the Economic Capital Ratio by 342% points. The greatest weakness of Moser GmbH Co KG is the variable Inventories, reducing the Economic Capital Ratio by 151% points.

The company's Economic Capital Ratio, given in the ranking table, is 342%, being 99% points above the market average of 243%.

| Input Variable                                                                                                                                                                            | Value in<br>TEUR |
|-------------------------------------------------------------------------------------------------------------------------------------------------------------------------------------------|------------------|
| Assets Remainder                                                                                                                                                                          | 0                |
| Bonds                                                                                                                                                                                     | 0                |
| Buildings On Third Party Land                                                                                                                                                             | 0                |
| Cash In Hand Central Bank Balances<br>Bank Balances And Cheques                                                                                                                           | 2.624            |
| Concessions Industrial And Similar Rights And Assets And Licences In Such Rights And Assets Purchased Or Acquired Free Of Charge                                                          | 0                |
| Construction Preparatory Costs                                                                                                                                                            | 0                |
| Current Assets Land And Other<br>Inventories Deemed For Sale And And<br>Land Rights With Buildings Under<br>Construction                                                                  | 0                |
| Current Assets Land And Other<br>Inventories Deemed For Sale<br>Construction Preparatory Costs                                                                                            | 0                |
| Current Assets Land And Other<br>Inventories Deemed For Sale Land And<br>Land Rights Without Buildings                                                                                    | 0                |
| Current Assets Land And Other<br>Inventories Deemed For Sale Land And<br>Land Rights Wth Finished Buildings                                                                               | 0                |
| Current Assets Remainder                                                                                                                                                                  | 0                |
| Deferred Tax Assets                                                                                                                                                                       | 0                |
| Deficit Not Covered By Equity Loss Participation Not Covered By Capital Contributions Withdrawals Not Covered By Capital Contributions Compensations Not Covered By Capital Contributions | 0                |
| Earnings After Taxes                                                                                                                                                                      | 4.808            |
| Excess Of Plan Assets Over Pension<br>Liability                                                                                                                                           | 0                |