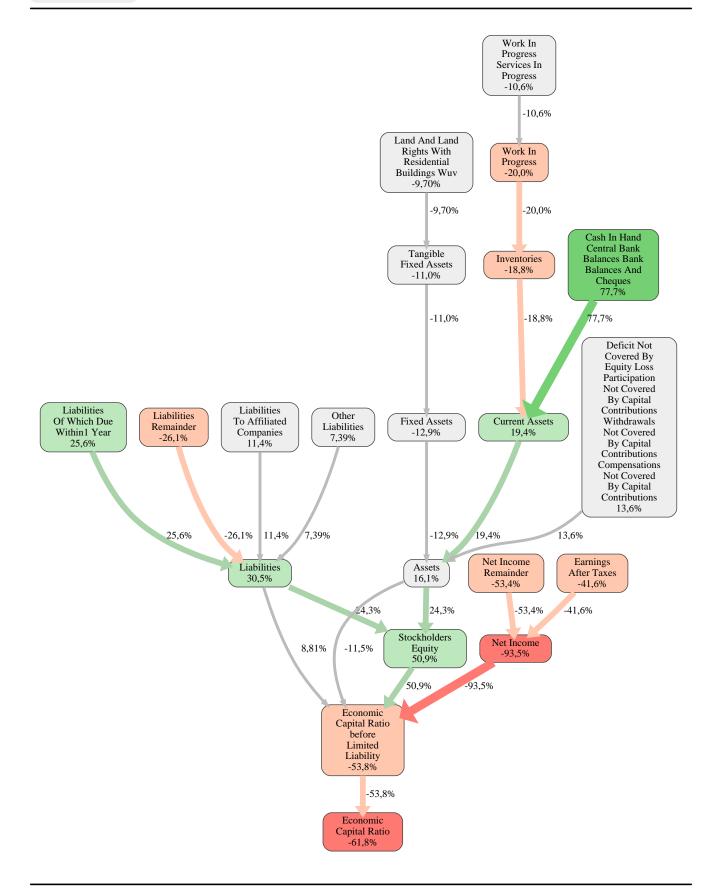

The greatest strength of Westdeutsche Rohbau Technik GmbH compared to the market average is the variable Cash In Hand Central Bank Balances Bank Balances And Cheques, increasing the Economic Capital Ratio by 78% points. The greatest weakness of Westdeutsche Rohbau Technik GmbH is the variable Net Income, reducing the Economic Capital Ratio by 93% points.

The company's Economic Capital Ratio, given in the ranking table, is 187%, being 62% points below the market average of 249%.

| Input Variable                                                                                                                                                                            | Value in<br>TEUR |
|-------------------------------------------------------------------------------------------------------------------------------------------------------------------------------------------|------------------|
| Assets Remainder                                                                                                                                                                          | 0                |
| Bonds                                                                                                                                                                                     | 0                |
| Buildings On Third Party Land                                                                                                                                                             | 0                |
| Cash In Hand Central Bank Balances Bank Balances And Cheques                                                                                                                              | 11               |
| Concessions Industrial And Similar Rights And Assets And Licences In Such Rights And Assets Purchased Or Acquired Free Of Charge                                                          | 0                |
| Construction Preparatory Costs                                                                                                                                                            | 0                |
| Current Assets Land And Other<br>Inventories Deemed For Sale And And<br>Land Rights With Buildings Under<br>Construction                                                                  | 0                |
| Current Assets Land And Other<br>Inventories Deemed For Sale<br>Construction Preparatory Costs                                                                                            | 0                |
| Current Assets Land And Other<br>Inventories Deemed For Sale Land And<br>Land Rights Without Buildings                                                                                    | 0                |
| Current Assets Land And Other<br>Inventories Deemed For Sale Land And<br>Land Rights Wth Finished Buildings                                                                               | 0                |
| Current Assets Remainder                                                                                                                                                                  | 0,000020         |
| Deferred Tax Assets                                                                                                                                                                       | 0                |
| Deficit Not Covered By Equity Loss Participation Not Covered By Capital Contributions Withdrawals Not Covered By Capital Contributions Compensations Not Covered By Capital Contributions | 1,7              |
| Earnings After Taxes                                                                                                                                                                      | 0                |
| Excess Of Plan Assets Over Pension Liability                                                                                                                                              | 0                |