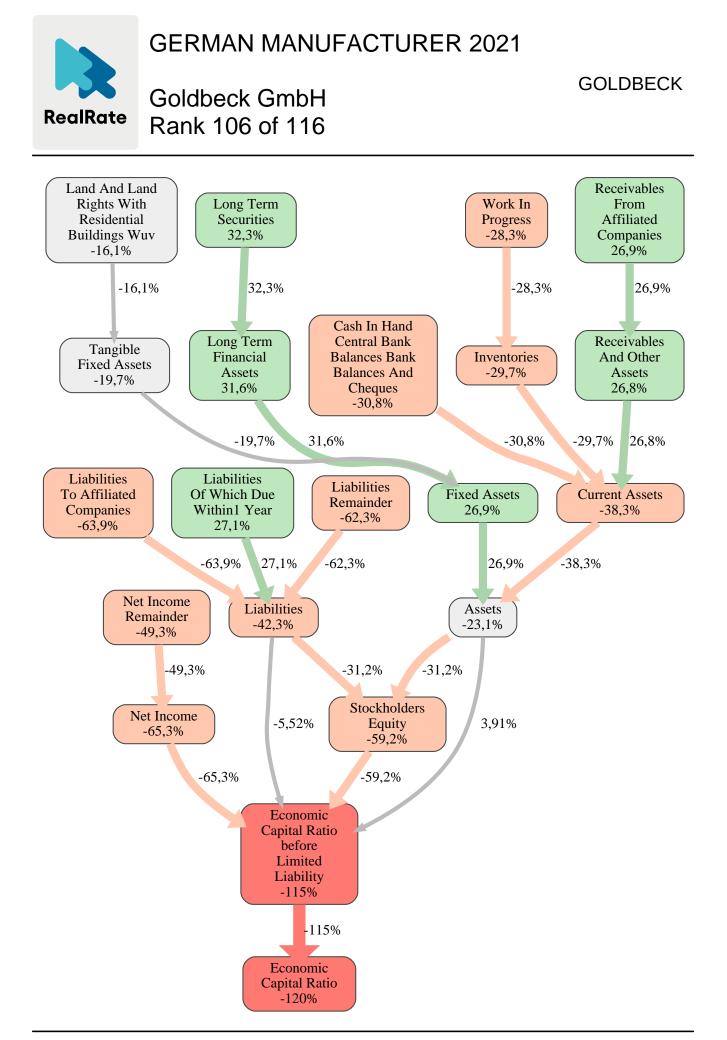

Goldbeck GmbH Rank 106 of 116

The relative strengths and weaknesses of Goldbeck GmbH are analyzed with respect to the market average, including all of its competitors. We analyzed all variables having an effect on the Economic Capital Ratio.

The greatest strength of Goldbeck GmbH compared to the market average is the variable Long Term Securities, increasing the Economic Capital Ratio by 32% points. The greatest weakness of Goldbeck GmbH is the variable Net Income, reducing the Economic Capital Ratio by 65% points.

The company's Economic Capital Ratio, given in the ranking table, is 138%, being 120% points below the market average of 258%.

| Input Variable                                                                                              | Value in<br>TEUR                                                                                                                                                                                                                                                                                                                                                                                                                                                                                                                                                                                                                                                                                    | Output Variable                                                               | Value in<br>TEUR |
|-------------------------------------------------------------------------------------------------------------|-----------------------------------------------------------------------------------------------------------------------------------------------------------------------------------------------------------------------------------------------------------------------------------------------------------------------------------------------------------------------------------------------------------------------------------------------------------------------------------------------------------------------------------------------------------------------------------------------------------------------------------------------------------------------------------------------------|-------------------------------------------------------------------------------|------------------|
| Assets Remainder                                                                                            | 0                                                                                                                                                                                                                                                                                                                                                                                                                                                                                                                                                                                                                                                                                                   | Purchased Concessions Industrial And                                          |                  |
| Bonds                                                                                                       | 0                                                                                                                                                                                                                                                                                                                                                                                                                                                                                                                                                                                                                                                                                                   | Similar Rights And Assets Licences In                                         | 0                |
| Buildings On Third Party Land                                                                               | 0                                                                                                                                                                                                                                                                                                                                                                                                                                                                                                                                                                                                                                                                                                   | Such Rights And Assets                                                        |                  |
| Cash In Hand Central Bank Balances<br>Bank Balances And Cheques                                             | 131.059                                                                                                                                                                                                                                                                                                                                                                                                                                                                                                                                                                                                                                                                                             | Internally Generated Industrial Property<br>Rights And Similar Values         | 0                |
| Concessions Industrial And Similar                                                                          |                                                                                                                                                                                                                                                                                                                                                                                                                                                                                                                                                                                                                                                                                                     | Intangible Fixed Assets                                                       | 0                |
| Rights And Assets And Licences In Such                                                                      | 0                                                                                                                                                                                                                                                                                                                                                                                                                                                                                                                                                                                                                                                                                                   | Other Long Term Equity Investments                                            | 0                |
| Rights And Assets Purchased Or                                                                              | 0                                                                                                                                                                                                                                                                                                                                                                                                                                                                                                                                                                                                                                                                                                   | Other Long Term Financial Assets                                              | 0                |
| Acquired Free Of Charge                                                                                     |                                                                                                                                                                                                                                                                                                                                                                                                                                                                                                                                                                                                                                                                                                     | Shares In Affiliated Companies                                                | 0                |
| Construction Preparatory Costs                                                                              | 0                                                                                                                                                                                                                                                                                                                                                                                                                                                                                                                                                                                                                                                                                                   | Long Term Financial Assets                                                    | 517.856          |
| Current Assets Land And Other<br>Inventories Deemed For Sale And And                                        | 0                                                                                                                                                                                                                                                                                                                                                                                                                                                                                                                                                                                                                                                                                                   | Land Land Rights And Buildings<br>Including Buildings On Third Party Land     | 0                |
| Land Rights With Buildings Under                                                                            | , in the second s | Technical Equipment And Machinery                                             | 0                |
| Construction                                                                                                |                                                                                                                                                                                                                                                                                                                                                                                                                                                                                                                                                                                                                                                                                                     | Other Tangible Fixed Assets                                                   | 0                |
| Current Assets Land And Other<br>Inventories Deemed For Sale<br>Construction Preparatory Costs              | 0                                                                                                                                                                                                                                                                                                                                                                                                                                                                                                                                                                                                                                                                                                   | Other Equipment Operating And Office Equipment                                | 0                |
| Current Assets Land And Other                                                                               |                                                                                                                                                                                                                                                                                                                                                                                                                                                                                                                                                                                                                                                                                                     | Tangible Fixed Assets                                                         | 0                |
| Inventories Deemed For Sale Land And                                                                        | 0                                                                                                                                                                                                                                                                                                                                                                                                                                                                                                                                                                                                                                                                                                   | Fixed Assets                                                                  | 517.856          |
| Land Rights Without Buildings                                                                               |                                                                                                                                                                                                                                                                                                                                                                                                                                                                                                                                                                                                                                                                                                     | Inventories Prepayments Received On                                           |                  |
| Current Assets Land And Other<br>Inventories Deemed For Sale Land And<br>Land Rights Wth Finished Buildings | 0                                                                                                                                                                                                                                                                                                                                                                                                                                                                                                                                                                                                                                                                                                   | Account Of Orders Deducted From<br>Assets On The Face Of The Balance<br>Sheet | 0                |
| Current Assets Remainder                                                                                    | -0,000020                                                                                                                                                                                                                                                                                                                                                                                                                                                                                                                                                                                                                                                                                           | Work In Progress                                                              | 0                |
| Deferred Tax Assets                                                                                         | 0                                                                                                                                                                                                                                                                                                                                                                                                                                                                                                                                                                                                                                                                                                   | Finished Goods And Merchandise                                                | 0                |
| Deficit Not Covered By Equity Loss                                                                          |                                                                                                                                                                                                                                                                                                                                                                                                                                                                                                                                                                                                                                                                                                     | Inventories                                                                   | 0                |
| Participation Not Covered By Capital                                                                        |                                                                                                                                                                                                                                                                                                                                                                                                                                                                                                                                                                                                                                                                                                     | Liabilities Liabilities To Shareholders                                       | 0                |
| Contributions Withdrawals Not Covered                                                                       | 0                                                                                                                                                                                                                                                                                                                                                                                                                                                                                                                                                                                                                                                                                                   | Trade Payables                                                                | 0                |
| By Capital Contributions Compensations<br>Not Covered By Capital Contributions                              |                                                                                                                                                                                                                                                                                                                                                                                                                                                                                                                                                                                                                                                                                                     | Payments Received On Account Of<br>Orders                                     | 0                |
| Earnings After Taxes                                                                                        | 131.194                                                                                                                                                                                                                                                                                                                                                                                                                                                                                                                                                                                                                                                                                             | Trade Receivables                                                             | 0                |
| Excess Of Plan Assets Over Pension                                                                          | 0                                                                                                                                                                                                                                                                                                                                                                                                                                                                                                                                                                                                                                                                                                   | Other Liabilities                                                             | 0                |
| Liability                                                                                                   | 0                                                                                                                                                                                                                                                                                                                                                                                                                                                                                                                                                                                                                                                                                                   | Liabilities To Banks                                                          | 0                |