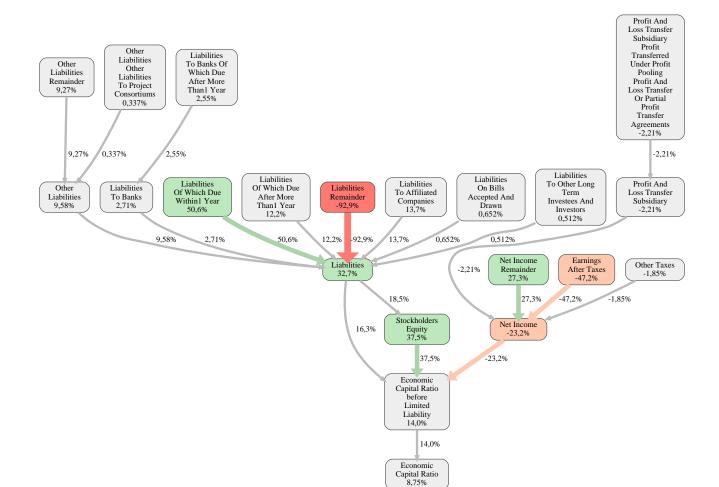

The greatest strength of Westdeutsche Rohbau Technik GmbH compared to the market average is the variable Liabilities Of Which Due Within1 Year, increasing the Economic Capital Ratio by 51% points. The greatest weakness of Westdeutsche Rohbau Technik GmbH is the variable Liabilities Remainder, reducing the Economic Capital Ratio by 93% points.

The company's Economic Capital Ratio, given in the ranking table, is 266%, being 8,7% points above the market average of 258%.

| Input Variable                                                                                                                               | Value in<br>TEUR | Output Variable                                                                                                      | Value in<br>TEUR |
|----------------------------------------------------------------------------------------------------------------------------------------------|------------------|----------------------------------------------------------------------------------------------------------------------|------------------|
| Assets Remainder                                                                                                                             | 0                | Purchased Concessions Industrial And                                                                                 |                  |
| Bonds                                                                                                                                        | 0                | Similar Rights And Assets Licences In                                                                                | 0                |
| Buildings On Third Party Land                                                                                                                | 0                | Such Rights And Assets                                                                                               |                  |
| Cash In Hand Central Bank Balances<br>Bank Balances And Cheques                                                                              | 131              | Internally Generated Industrial Property<br>Rights And Similar Values                                                | 0                |
| Concessions Industrial And Similar                                                                                                           |                  | Intangible Fixed Assets                                                                                              | 0                |
| Rights And Assets And Licences In Such                                                                                                       | 0                | Other Long Term Equity Investments                                                                                   | 0                |
| Rights And Assets Purchased Or                                                                                                               | 0                | Other Long Term Financial Assets                                                                                     | 0                |
| Acquired Free Of Charge                                                                                                                      |                  | Shares In Affiliated Companies                                                                                       | 0                |
| Construction Preparatory Costs                                                                                                               | 0                | Long Term Financial Assets                                                                                           | 0                |
| Current Assets Land And Other<br>Inventories Deemed For Sale And And                                                                         | 0                | Land Land Rights And Buildings<br>Including Buildings On Third Party Land                                            | 0                |
| Land Rights With Buildings Under                                                                                                             |                  | Technical Equipment And Machinery                                                                                    | 0                |
| Construction                                                                                                                                 |                  | Other Tangible Fixed Assets                                                                                          | 0                |
| Current Assets Land And Other<br>Inventories Deemed For Sale<br>Construction Preparatory Costs                                               | 0                | Other Equipment Operating And Office<br>Equipment                                                                    | 0                |
| Current Assets Land And Other                                                                                                                |                  | Tangible Fixed Assets                                                                                                | 0                |
| Inventories Deemed For Sale Land And                                                                                                         | 0                | Fixed Assets                                                                                                         | 0                |
| Land Rights Without Buildings<br>Current Assets Land And Other<br>Inventories Deemed For Sale Land And<br>Land Rights Wth Finished Buildings | 0                | Inventories Prepayments Received On<br>Account Of Orders Deducted From<br>Assets On The Face Of The Balance<br>Sheet | 0                |
| Current Assets Remainder                                                                                                                     | 0                | Work In Progress                                                                                                     | 0                |
| Deferred Tax Assets                                                                                                                          | 0                | Finished Goods And Merchandise                                                                                       | 0                |
| Deficit Not Covered By Equity Loss                                                                                                           |                  | Inventories                                                                                                          | 0                |
| Participation Not Covered By Capital                                                                                                         |                  | Liabilities Liabilities To Shareholders                                                                              | 0                |
| Contributions Withdrawals Not Covered                                                                                                        | 19               | Trade Payables                                                                                                       | 0                |
| By Capital Contributions Compensations<br>Not Covered By Capital Contributions                                                               |                  | Payments Received On Account Of<br>Orders                                                                            | 0                |
| Earnings After Taxes                                                                                                                         | 0                | Trade Receivables                                                                                                    | 0                |
| Excess Of Plan Assets Over Pension                                                                                                           | 0                | Other Liabilities                                                                                                    | 0                |
| Liability                                                                                                                                    | 5                | Liabilities To Banks                                                                                                 | 0                |