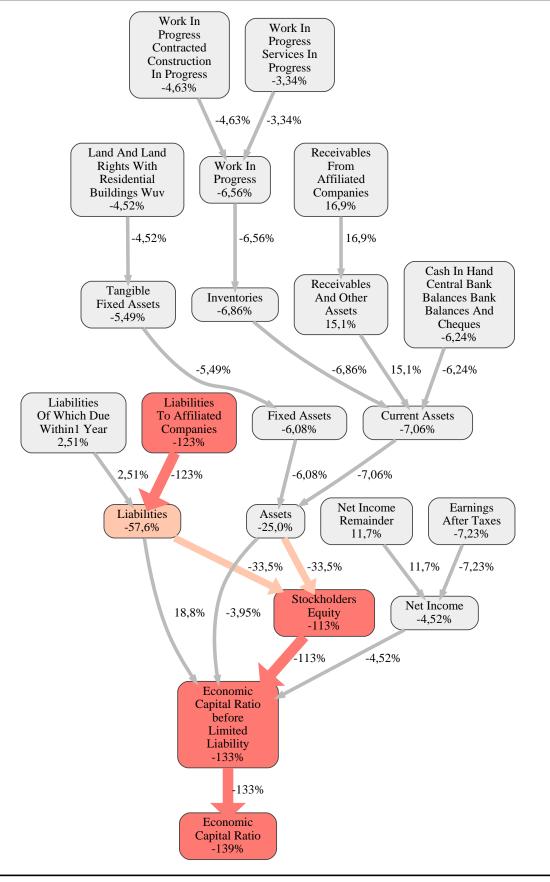

The greatest strength of Ortwin Goldbeck Holding SE compared to the market average is the variable Receivables From Affiliated Companies, increasing the Economic Capital Ratio by 17% points. The greatest weakness of Ortwin Goldbeck Holding SE is the variable Liabilities To Affiliated Companies, reducing the Economic Capital Ratio by 123% points.